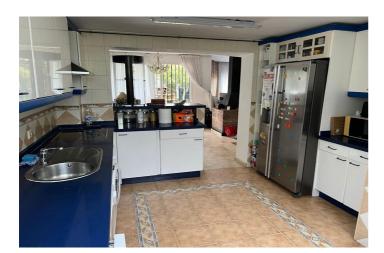

## Costa del Sol, Estepona

Magnificent semi-detached house in Estepona in the Selwo area, Alpandeire street The house has three floors: Ground floor: toilet, living room with fireplace and with two heights, large kitchen and a large garden with porch Second floor: three bedrooms, two bathrooms and two terraces Third floor super large master bedroom with bathroom with jacuzzi and terrace. Parking space, hot and cold air throughout the house, fireplace. It is located close to all services: supermarkets, shops, pharmacies, schools, etc. Closed urbanization. Private garden Townhouse, Estepona, Costa del Sol. 4 Bedrooms, 4 Bathrooms, Built 200 m<sup>2</sup>, Terrace 50 m<sup>2</sup>. Setting : Close To Port, Close To Shops, Close To Town, Close To Schools. Orientation : South West. Condition : Excellent. Pool : Communal. Climate Control : Air Conditioning. Views : Mountain, Country, Panoramic. Features : Covered Terrace, Fitted Wardrobes, Near Transport, Private Terrace, Utility Room, Marble Flooring. Furniture : Fully Furnished. Kitchen : Fully Fitted. Garden : Communal. Security : Entry Phone. Parking : Private. Utilities : Electricity, Drinkable Water. Category : Cheap, Holiday Homes, Investment.