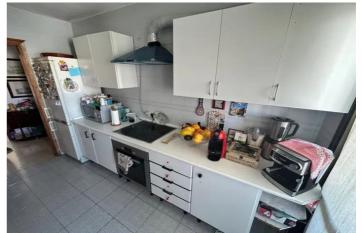

## Costa del Sol, Estepona

Top Floor Apartment, Estepona, Costa del Sol. 4 Bedrooms, 2 Bathrooms, Built 125 m<sup>2</sup>, Terrace 10 m<sup>2</sup>. Setting : Town, Commercial Area, Village, Close To Shops, Close To Sea, Close To Schools. Orientation : South. Condition : Good. Views : Urban. Features : Covered Terrace, Lift, Fitted Wardrobes, Near Transport, WiFi, Utility Room, Ensuite Bathroom, Access for people with reduced mobility, Courtesy Bus, Near Church, Fiber Optic. Furniture : Part Furnished. Kitchen : Fully Fitted. Security : Entry Phone. Parking : Street. Category : Resale.