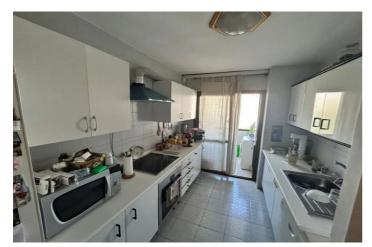

## Costa del Sol, Estepona

Top Floor Apartment, Estepona, Costa del Sol. 4 Bedrooms, 2 Bathrooms, Built 125 m<sup>2</sup>, Terrace 10 m<sup>2</sup>. Setting : Town, Commercial Area, Village, Close To Shops, Close To Sea, Close To Schools. Orientation : South. Condition : Good. Views : Urban. Features : Covered Terrace, Lift, Fitted Wardrobes, Near Transport, WiFi, Utility Room, Ensuite Bathroom, Access for people with reduced mobility, Courtesy Bus, Near Church, Fiber Optic. Furniture : Part Furnished. Kitchen : Fully Fitted. Security : Entry Phone. Parking : Street. Category : Resale.