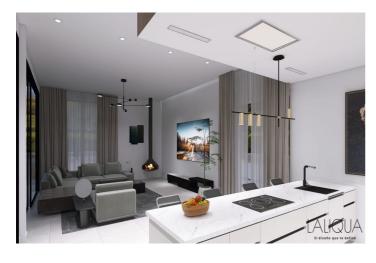

## Vinalopó Medio, Aspe

YOUR DREAM HOME Discover the perfect villa where design, quality, and comfort come together to offer you an unparalleled lifestyle. It will have all the necessary utilities, including water and electricity supply, installation of a photovoltaic panel system for self-consumption of electric energy, and a wastewater treatment system using a biological oxidation purifier. It will feature high-quality finishes and an extensive luxury specification list. Equipped with a 8x4 swimming pool with an outdoor shower, porcelain perimeter around the pool, pre-installation for heating, barbecue area with toilet facilities, enclosed garage with an automatic door and included motor, pre-installation for an electric charging point, landscaped area with artificial turf, motorized automatic access gate to the plot (including motor), and a natural stone-clad wall. \*\*\*Notes: • Upon full completion of the project, the final construction report and water and electricity certifications will be delivered. • The construction completion timeline, once the building permit is obtained, depends on the size of the property and its annexes: 8–10 months for single-story Insulated Slab homes 12–14 months for single-story homes With Structure • The construction will be carried out as a SELF-DEVELOPMENT project.

## **Features:**

FeaturesClimate ControlViewsCovered TerracePre Installed A/CMountainPrivate TerraceGardenStorage RoomPool

Fitted Wardrobes

Barbeque

ConditionPoolKitchenNew ConstructionPrivateFully FittedKitchen-Lounge