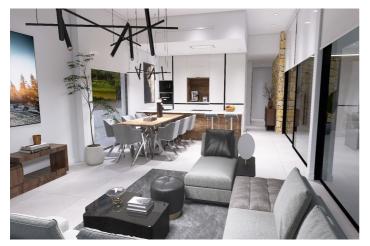

## Vinalopó Medio, Aspe

YOUR DREAM HOME Discover the perfect villa where design, quality, and comfort come together to offer you an unparalleled lifestyle. It will have all the necessary utilities, including water and electricity supply, installation of a photovoltaic panel system for self-consumption of electric energy, and a wastewater treatment system using a biological oxidation purifier. It will feature high-quality finishes and an extensive luxury specification list. Equipped with a 8x4 swimming pool with an outdoor shower, porcelain perimeter around the pool, pre-installation for heating, barbecue area with toilet facilities, enclosed garage with an automatic door and included motor, pre-installation for an electric charging point, landscaped area with artificial turf, motorized automatic access gate to the plot (including motor), and a natural stone-clad wall. \*\*\*Notes: • Upon full completion of the project, the final construction report and water and electricity certifications will be delivered. • The construction completion timeline, once the building permit is obtained, depends on the size of the property and its annexes: 8–10 months for single-story Insulated Slab homes 12–14 months for single-story homes With Structure • The construction will be carried out as a SELF-DEVELOPMENT project.

## **Features:**

FeaturesClimate ControlViewsCovered TerracePre Installed A/CMountainPrivate TerraceGardenStorage RoomPool

Fitted Wardrobes

Barbeque

ConditionPoolKitchenNew ConstructionPrivateFully FittedKitchen-Lounge