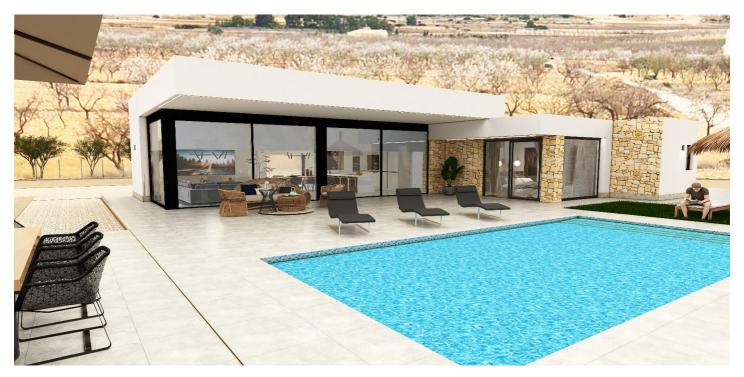

## Vinalopó Medio, Aspe

YOUR DREAM HOME Discover the perfect villa where design, quality, and comfort come together to offer you an unparalleled lifestyle. It will have all the necessary utilities, including water and electricity supply, installation of a photovoltaic panel system for self-consumption of electric energy, and a wastewater treatment system using a biological oxidation purifier. It will feature high-quality finishes and an extensive luxury specification list. Equipped with a 8x4 swimming pool with an outdoor shower, porcelain perimeter around the pool, pre-installation for heating, barbecue area with toilet facilities, enclosed garage with an automatic door and included motor, pre-installation for an electric charging point, landscaped area with artificial turf, motorized automatic access gate to the plot (including motor), and a natural stone-clad wall. \*\*\*Notes: • Upon full completion of the project, the final construction report and water and electricity certifications will be delivered. • The construction completion timeline, once the building permit is obtained, depends on the size of the property and its annexes: 8–10 months for single-story Insulated Slab homes 12–14 months for single-story homes With Structure • The construction will be carried out as a SELF-DEVELOPMENT project.

## **Features:**

FeaturesClimate ControlViewsCovered TerracePre Installed A/CMountainPrivate TerraceGardenStorage RoomPool

Fitted Wardrobes

Barbeque

ConditionPoolKitchenNew ConstructionPrivateFully FittedKitchen-Lounge

GardenSecurityParkingPrivateEntry PhoneGarageLandscapedPrivate

**Utilities** Category

Photovoltaic solar panels New Development