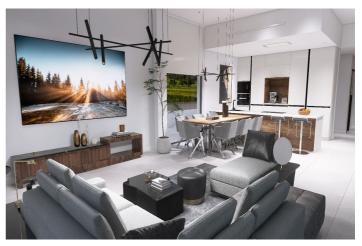

## Vinalopó Medio, Aspe

YOUR DREAM HOME Discover the perfect villa where design, quality, and comfort come together to offer you an unparalleled lifestyle. It will have all the necessary utilities, including water and electricity supply, installation of a photovoltaic panel system for self-consumption of electric energy, and a wastewater treatment system using a biological oxidation purifier. It will feature high-quality finishes and an extensive luxury specification list. Equipped with a 8x4 swimming pool with an outdoor shower, porcelain perimeter around the pool, pre-installation for heating, barbecue area with toilet facilities, enclosed garage with an automatic door and included motor, pre-installation for an electric charging point, landscaped area with artificial turf, motorized automatic access gate to the plot (including motor), and a natural stone-clad wall. \*\*\*Notes: • Upon full completion of the project, the final construction report and water and electricity certifications will be delivered. • The construction completion timeline, once the building permit is obtained, depends on the size of the property and its annexes: 8–10 months for single-story Insulated Slab homes 12–14 months for single-story homes With Structure • The construction will be carried out as a SELF-DEVELOPMENT project.

## **Features:**

FeaturesClimate ControlViewsCovered TerracePre Installed A/CMountainPrivate TerraceGardenStorage RoomPool

Fitted Wardrobes

Barbeque

ConditionPoolKitchenNew ConstructionPrivateFully FittedKitchen-Lounge