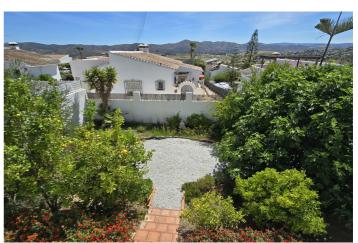

## Axarquía, Alcaucín

Villa Shirley is a 2-bedroom, 2 bathroom detached property, located on a very popular urbanisation in the village of Puente Don Manuel, close to all amenities. The plot is fully gated and walled, with off road parking. To the front of the plot, it is mostly garden with some terracing, plants and fruit trees. There is an under build that was excavated many years ago that could quite easily be reformed into a guest bedroom with ensuite shower room. The main living area is on the top level and consists of an open plan kitchen, lounge, and dining area. There is a useful utility area for storage beside the kitchen and the lounge has a wood burner, vaulted and beamed ceiling and patio doors leading out onto a bow front terrace. There are 2 double bedrooms, with fitted wardrobes and 2 shower rooms. This is a great investment property for someone looking to reform and put their own stamp on it!