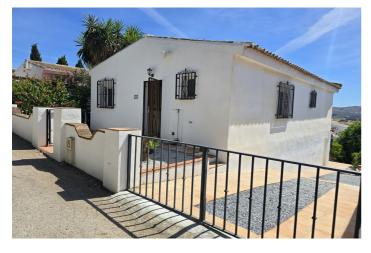

## Axarquía, Alcaucín

Villa Shirley is a 2-bedroom, 2 bathroom detached property, located on a very popular urbanisation in the village of Puente Don Manuel, close to all amenities. The plot is fully gated and walled, with off road parking. To the front of the plot, it is mostly garden with some terracing, plants and fruit trees. There is an under build that was excavated many years ago that could quite easily be reformed into a guest bedroom with ensuite shower room. The main living area is on the top level and consists of an open plan kitchen, lounge, and dining area. There is a useful utility area for storage beside the kitchen and the lounge has a wood burner, vaulted and beamed ceiling and patio doors leading out onto a bow front terrace. There are 2 double bedrooms, with fitted wardrobes and 2 shower rooms. This is a great investment property for someone looking to reform and put their own stamp on it!