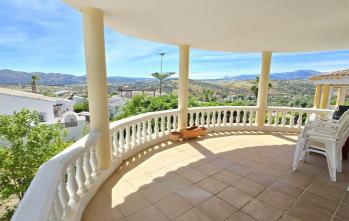

## Axarquía, Alcaucín

Villa Shirley is a 2-bedroom, 2 bathroom detached property, located on a very popular urbanisation in the village of Puente Don Manuel, close to all amenities. The plot is fully gated and walled, with off road parking. To the front of the plot, it is mostly garden with some terracing, plants and fruit trees. There is an under build that was excavated many years ago that could quite easily be reformed into a guest bedroom with ensuite shower room. The main living area is on the top level and consists of an open plan kitchen, lounge, and dining area. There is a useful utility area for storage beside the kitchen and the lounge has a wood burner, vaulted and beamed ceiling and patio doors leading out onto a bow front terrace. There are 2 double bedrooms, with fitted wardrobes and 2 shower rooms. This is a great investment property for someone looking to reform and put their own stamp on it!