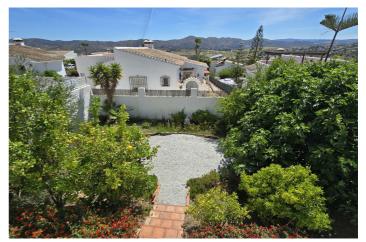

## Axarquía, Alcaucín

Villa Shirley is a 2-bedroom, 2 bathroom detached property, located on a very popular urbanisation in the village of Puente Don Manuel, close to all amenities. The plot is fully gated and walled, with off road parking. To the front of the plot, it is mostly garden with some terracing, plants and fruit trees. There is an under build that was excavated many years ago that could quite easily be reformed into a guest bedroom with ensuite shower room. The main living area is on the top level and consists of an open plan kitchen, lounge, and dining area. There is a useful utility area for storage beside the kitchen and the lounge has a wood burner, vaulted and beamed ceiling and patio doors leading out onto a bow front terrace. There are 2 double bedrooms, with fitted wardrobes and 2 shower rooms. This is a great investment property for someone looking to reform and put their own stamp on it!