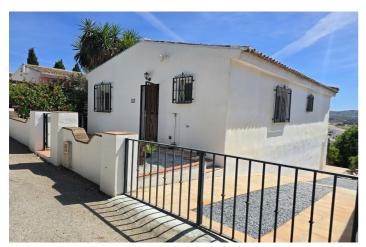

## Axarquía, Alcaucín

Villa Shirley is a 2-bedroom, 2 bathroom detached property, located on a very popular urbanisation in the village of Puente Don Manuel, close to all amenities. The plot is fully gated and walled, with off road parking. To the front of the plot, it is mostly garden with some terracing, plants and fruit trees. There is an under build that was excavated many years ago that could quite easily be reformed into a guest bedroom with ensuite shower room. The main living area is on the top level and consists of an open plan kitchen, lounge, and dining area. There is a useful utility area for storage beside the kitchen and the lounge has a wood burner, vaulted and beamed ceiling and patio doors leading out onto a bow front terrace. There are 2 double bedrooms, with fitted wardrobes and 2 shower rooms. This is a great investment property for someone looking to reform and put their own stamp on it!