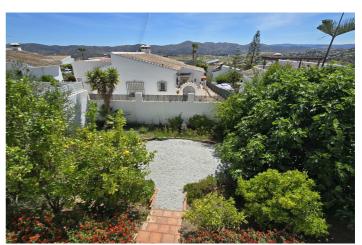

## Axarquía, Alcaucín

Villa Shirley is a 2-bedroom, 2 bathroom detached property, located on a very popular urbanisation in the village of Puente Don Manuel, close to all amenities. The plot is fully gated and walled, with off road parking. To the front of the plot, it is mostly garden with some terracing, plants and fruit trees. There is an under build that was excavated many years ago that could quite easily be reformed into a guest bedroom with ensuite shower room. The main living area is on the top level and consists of an open plan kitchen, lounge, and dining area. There is a useful utility area for storage beside the kitchen and the lounge has a wood burner, vaulted and beamed ceiling and patio doors leading out onto a bow front terrace. There are 2 double bedrooms, with fitted wardrobes and 2 shower rooms. This is a great investment property for someone looking to reform and put their own stamp on it!