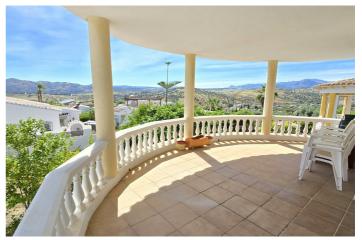

## Axarquía, Alcaucín

Villa Shirley is a 2-bedroom, 2 bathroom detached property, located on a very popular urbanisation in the village of Puente Don Manuel, close to all amenities. The plot is fully gated and walled, with off road parking. To the front of the plot, it is mostly garden with some terracing, plants and fruit trees. There is an under build that was excavated many years ago that could quite easily be reformed into a guest bedroom with ensuite shower room. The main living area is on the top level and consists of an open plan kitchen, lounge, and dining area. There is a useful utility area for storage beside the kitchen and the lounge has a wood burner, vaulted and beamed ceiling and patio doors leading out onto a bow front terrace. There are 2 double bedrooms, with fitted wardrobes and 2 shower rooms. This is a great investment property for someone looking to reform and put their own stamp on it!