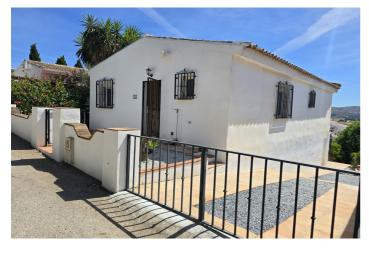

## Axarquía, Alcaucín

Villa Shirley is a 2-bedroom, 2 bathroom detached property, located on a very popular urbanisation in the village of Puente Don Manuel, close to all amenities. The plot is fully gated and walled, with off road parking. To the front of the plot, it is mostly garden with some terracing, plants and fruit trees. There is an under build that was excavated many years ago that could quite easily be reformed into a guest bedroom with ensuite shower room. The main living area is on the top level and consists of an open plan kitchen, lounge, and dining area. There is a useful utility area for storage beside the kitchen and the lounge has a wood burner, vaulted and beamed ceiling and patio doors leading out onto a bow front terrace. There are 2 double bedrooms, with fitted wardrobes and 2 shower rooms. This is a great investment property for someone looking to reform and put their own stamp on it!