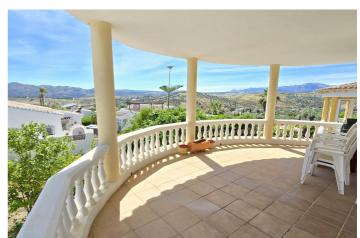

## Axarquía, Alcaucín

Villa Shirley is a 2-bedroom, 2 bathroom detached property, located on a very popular urbanisation in the village of Puente Don Manuel, close to all amenities. The plot is fully gated and walled, with off road parking. To the front of the plot, it is mostly garden with some terracing, plants and fruit trees. There is an under build that was excavated many years ago that could quite easily be reformed into a guest bedroom with ensuite shower room. The main living area is on the top level and consists of an open plan kitchen, lounge, and dining area. There is a useful utility area for storage beside the kitchen and the lounge has a wood burner, vaulted and beamed ceiling and patio doors leading out onto a bow front terrace. There are 2 double bedrooms, with fitted wardrobes and 2 shower rooms. This is a great investment property for someone looking to reform and put their own stamp on it!