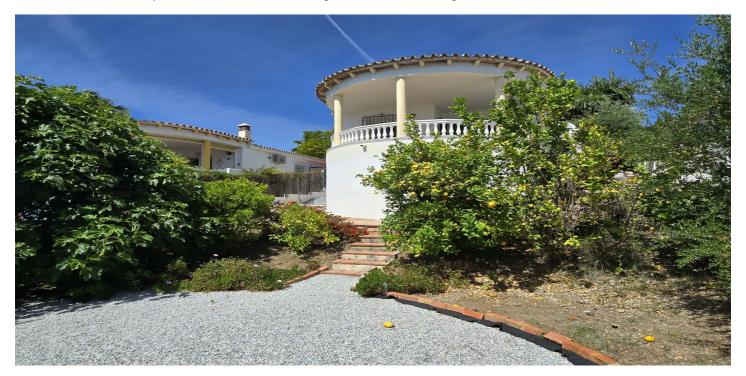

## Detached Villa for sale in Alcaucín, Alcaucín

219.500 €

Referentie: RS21572 Slaapkamers: 2 Badkamers: 2 Plotgrootte: 350m<sup>2</sup> Perceelgrootte: 100m<sup>2</sup>

## Axarquía, Alcaucín

Villa Shirley is a 2-bedroom, 2 bathroom detached property, located on a very popular urbanisation in the village of Puente Don Manuel, close to all amenities. The plot is fully gated and walled, with off road parking. To the front of the plot, it is mostly garden with some terracing, plants and fruit trees. There is an under build that was excavated many years ago that could quite easily be reformed into a guest bedroom with ensuite shower room. The main living area is on the top level and consists of an open plan kitchen, lounge, and dining area. There is a useful utility area for storage beside the kitchen and the lounge has a wood burner, vaulted and beamed ceiling and patio doors leading out onto a bow front terrace. There are 2 double bedrooms, with fitted wardrobes and 2 shower rooms. This is a great investment property for someone looking to reform and put their own stamp on it!