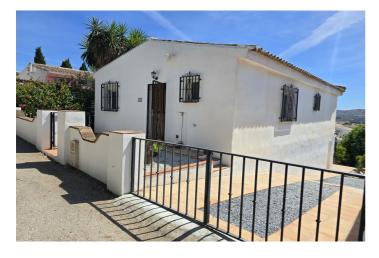

## Axarquía, Alcaucín

Villa Shirley is a 2-bedroom, 2 bathroom detached property, located on a very popular urbanisation in the village of Puente Don Manuel, close to all amenities. The plot is fully gated and walled, with off road parking. To the front of the plot, it is mostly garden with some terracing, plants and fruit trees. There is an under build that was excavated many years ago that could quite easily be reformed into a guest bedroom with ensuite shower room. The main living area is on the top level and consists of an open plan kitchen, lounge, and dining area. There is a useful utility area for storage beside the kitchen and the lounge has a wood burner, vaulted and beamed ceiling and patio doors leading out onto a bow front terrace. There are 2 double bedrooms, with fitted wardrobes and 2 shower rooms. This is a great investment property for someone looking to reform and put their own stamp on it!