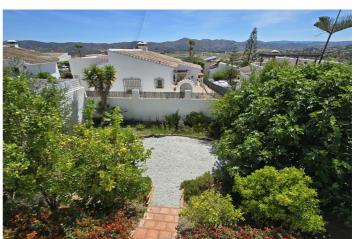

## Axarquía, Alcaucín

Villa Shirley is a 2-bedroom, 2 bathroom detached property, located on a very popular urbanisation in the village of Puente Don Manuel, close to all amenities. The plot is fully gated and walled, with off road parking. To the front of the plot, it is mostly garden with some terracing, plants and fruit trees. There is an under build that was excavated many years ago that could quite easily be reformed into a guest bedroom with ensuite shower room. The main living area is on the top level and consists of an open plan kitchen, lounge, and dining area. There is a useful utility area for storage beside the kitchen and the lounge has a wood burner, vaulted and beamed ceiling and patio doors leading out onto a bow front terrace. There are 2 double bedrooms, with fitted wardrobes and 2 shower rooms. This is a great investment property for someone looking to reform and put their own stamp on it!