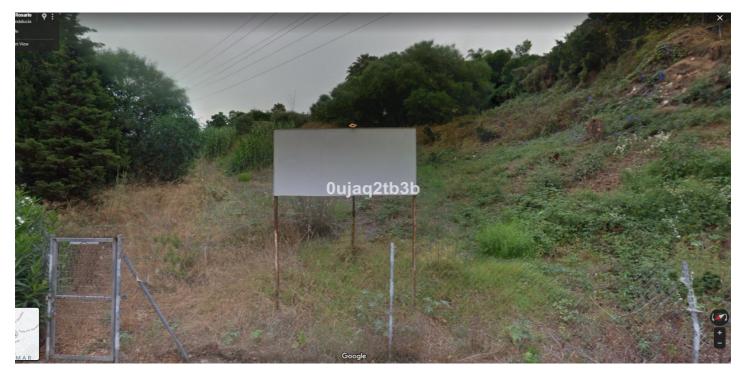

## Residential Plot for sale in El Rosario, Marbella

## 555,000€

Reference: R3888871 Plot Size: 1,704m<sup>2</sup>

## Costa del Sol, El Rosario

Magnificent plot in a great location and walking distance to Sports center, commercial center, services and amenities. There is a project to build a very large house taking advantage of the slope in the plot. South-West oriented. El Rosario is a consolidated residential area with high demand for plots and properties.