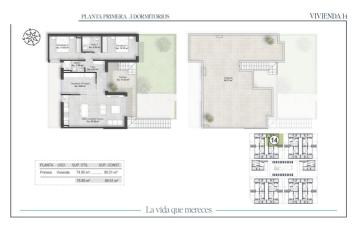

## Bungalow for sale in Alhama de Murcia, Alhama de Murcia

287,000 €

Reference: N8983

Bedrooms: 3 Bathrooms: 2 Build Size: 88m<sup>2</sup> Terrace: 97m<sup>2</sup>

## Bajo Guadalentín, Alhama de Murcia

New Build Apartments, Bungalows and Villas in Condado de Alhama Golf Resort, Murcia Modern Homes Next to Golf and Nature Welcome to a new residential complex of bungalows, apartments, penthouses, and detached villas, located in the prestigious Condado de Alhama Golf Resort, in the region of Murcia. This private resort offers 24-hour security, beautifully landscaped gardens, and direct access to the Jack Nicklaus-designed golf course-making it an ideal destination for golf lovers and families seeking a tranquil Mediterranean lifestyle. Located just a short walk from the Al Kassar Shopping Center, residents enjoy proximity to shops, restaurants, bars, and essential services within the resort. Contemporary Design and High-Quality Construction The development offers bungalows with 2 or 3 bedrooms and 2 bathrooms, available in two types: Ground floor bungalows with a front garden and rear patio. Some units also include private parking within the garden. Top floor bungalows with a private porch and a spacious rooftop solarium offering spectacular views of the golf course and surrounding mountains. All homes are built with high standards of quality and include: Fitted kitchen with integrated fridge, oven, microwave, extractor hood, and dishwasher Ducted air conditioning pre-installation in the living room and bedrooms Modern bathrooms with shower screens, vanity units, mirrors, and ceiling spotlights Built-in wardrobes with drawers and shelving Aerothermal water heating system Electric aluminum shutters in bedrooms Reinforced security entrance door Outdoor summer kitchen in top-floor bungalows Interior and exterior lighting (except decorative lamps) TV and telephone points in all rooms Resort Lifestyle with Natural Surroundings Condado de Alhama is a secure, well-established resort surrounded by nature and mountains, ideal for outdoor living. Residents have access to a comunal swimming pool with solarium area, Mediterranean and tropical gardens, and plenty of walking and cycling routes within the complex. Excellent Access to Key Locations Murcia International Airport (Corvera): 40 km Beaches of Mazarrón: 25 km Murcia city center: 35 km Alhama de Murcia town: 15 km Secure Your New Home in Costa Cálida Whether you're looking for a holiday escape, year-round residence, or investment opportunity, this development offers the ideal combination of modern design, comfort, and location. Contact us today to schedule your visit and find your perfect property in Condado de Alhama Golf Resort.