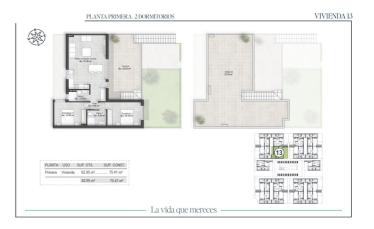

## Bungalow for sale in Alhama de Murcia, Alhama de Murcia

251,750€

Reference: N8982 Bedrooms: 2 Bathrooms: 2 Build Size: 74m<sup>2</sup>

<sup>2</sup> Terrace: 97m<sup>2</sup>

## **Features:**

**Features** 

Useable Build Space: 62 Msq.

Beach: 20000 Meters Near Commercial Center Under-Build / Basement

Near Golf / Golf Resort Property

**Communal Pool** 

Gated

Number of Parking Spaces: 1

**Near Schools** 

Air Conditioning: Pre-Installed

Solarium: Yes

Space

Double Bedrooms: 2

Location: Rural, Urbanisation

Terrace: 97 Msq.

**Energy Rating** 