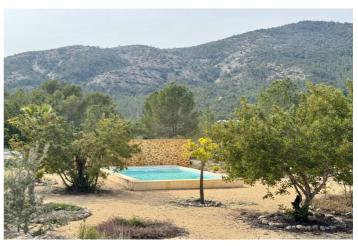

## Costa Blanca North, Finestrat

Rustic charm and sustainability in Finestrat, Costa Blanca Located in a privileged natural environment, at the foot of Puig Campana and with panoramic views, this finca offers tranquility and comfort just 1.7 km from Finestrat, 8 minutes from La Marina Shopping Center and 12 minutes from the beaches of the Costa Blanca. On a fenced plot of  $5,010 \text{ m}^2$ , the main house on one floor has 2 bedrooms, 2 bathrooms, an alcove with a sofa bed, an equipped kitchen, a dining room, a living room and an entrance hall. It has a room of facilities and was expanded in 2014. Outside, there is a guest cottage for 4 people with toilet, a parking area for more than 5 cars and pedestrian access. The property stands out for its saline water pool  $(9.50 \times 5 \text{ m})$  with night lighting and fountain, as well as a large gazebo with barbecue and wood oven. The low-maintenance xerophilous garden features productive trees such as olive, almond and fig trees, as well as ornamental palm trees and yuccas. Registered with REGEPA, the farm allows the sale of agricultural products, with annual harvests of carob beans (500 kg), olives (350 kg) and almonds (300 kg). Certified xylella-free. Sustainable and efficient, the property has a greywater recovery system for irrigation, a  $20 \text{ m}^3$  cistern and 7.5 kW biomass heating. In addition, a Canadian well maintains a stable temperature, reducing energy consumption in summer. Ideal for those looking for an ecological home in a natural environment, close to the sea and with excellent connections on the Costa Blanca.