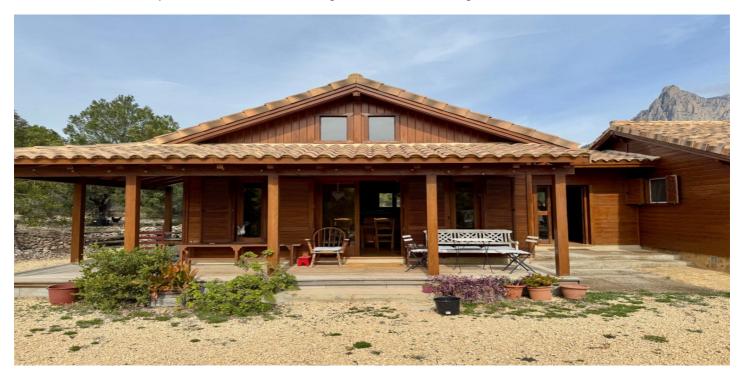

## Costa Blanca North, Finestrat

Rustic charm and sustainability in Finestrat, Costa Blanca Located in a privileged natural environment, at the foot of Puig Campana and with panoramic views, this finca offers tranquility and comfort just 1.7 km from Finestrat, 8 minutes from La Marina Shopping Center and 12 minutes from the beaches of the Costa Blanca. On a fenced plot of  $5,010 \text{ m}^2$ , the main house on one floor has 2 bedrooms, 2 bathrooms, an alcove with a sofa bed, an equipped kitchen, a dining room, a living room and an entrance hall. It has a room of facilities and was expanded in 2014. Outside, there is a guest cottage for 4 people with toilet, a parking area for more than 5 cars and pedestrian access. The property stands out for its saline water pool  $(9.50 \times 5 \text{ m})$  with night lighting and fountain, as well as a large gazebo with barbecue and wood oven. The low-maintenance xerophilous garden features productive trees such as olive, almond and fig trees, as well as ornamental palm trees and yuccas. Registered with REGEPA, the farm allows the sale of agricultural products, with annual harvests of carob beans (500 kg), olives (350 kg) and almonds (300 kg). Certified xylella-free. Sustainable and efficient, the property has a greywater recovery system for irrigation, a  $20 \text{ m}^3$  cistern and 7.5 kW biomass heating. In addition, a Canadian well maintains a stable temperature, reducing energy consumption in summer. Ideal for those looking for an ecological home in a natural environment, close to the sea and with excellent connections on the Costa Blanca.