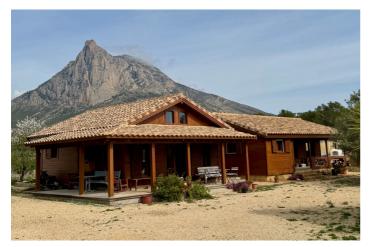

## Costa Blanca North, Finestrat

Rustic charm and sustainability in Finestrat, Costa Blanca Located in a privileged natural environment, at the foot of Puig Campana and with panoramic views, this finca offers tranquility and comfort just 1.7 km from Finestrat, 8 minutes from La Marina Shopping Center and 12 minutes from the beaches of the Costa Blanca. On a fenced plot of  $5,010 \text{ m}^2$ , the main house on one floor has 2 bedrooms, 2 bathrooms, an alcove with a sofa bed, an equipped kitchen, a dining room, a living room and an entrance hall. It has a room of facilities and was expanded in 2014. Outside, there is a guest cottage for 4 people with toilet, a parking area for more than 5 cars and pedestrian access. The property stands out for its saline water pool  $(9.50 \times 5 \text{ m})$  with night lighting and fountain, as well as a large gazebo with barbecue and wood oven. The low-maintenance xerophilous garden features productive trees such as olive, almond and fig trees, as well as ornamental palm trees and yuccas. Registered with REGEPA, the farm allows the sale of agricultural products, with annual harvests of carob beans (500 kg), olives (350 kg) and almonds (300 kg). Certified xylella-free. Sustainable and efficient, the property has a greywater recovery system for irrigation, a  $20 \text{ m}^3$  cistern and 7.5 kW biomass heating. In addition, a Canadian well maintains a stable temperature, reducing energy consumption in summer. Ideal for those looking for an ecological home in a natural environment, close to the sea and with excellent connections on the Costa Blanca.