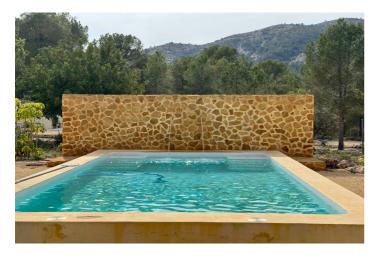

## Costa Blanca North, Finestrat

Rustic charm and sustainability in Finestrat, Costa Blanca Located in a privileged natural environment, at the foot of Puig Campana and with panoramic views, this finca offers tranquility and comfort just 1.7 km from Finestrat, 8 minutes from La Marina Shopping Center and 12 minutes from the beaches of the Costa Blanca. On a fenced plot of  $5,010 \text{ m}^2$ , the main house on one floor has 2 bedrooms, 2 bathrooms, an alcove with a sofa bed, an equipped kitchen, a dining room, a living room and an entrance hall. It has a room of facilities and was expanded in 2014. Outside, there is a guest cottage for 4 people with toilet, a parking area for more than 5 cars and pedestrian access. The property stands out for its saline water pool  $(9.50 \times 5 \text{ m})$  with night lighting and fountain, as well as a large gazebo with barbecue and wood oven. The low-maintenance xerophilous garden features productive trees such as olive, almond and fig trees, as well as ornamental palm trees and yuccas. Registered with REGEPA, the farm allows the sale of agricultural products, with annual harvests of carob beans (500 kg), olives (350 kg) and almonds (300 kg). Certified xylella-free. Sustainable and efficient, the property has a greywater recovery system for irrigation, a  $20 \text{ m}^3$  cistern and 7.5 kW biomass heating. In addition, a Canadian well maintains a stable temperature, reducing energy consumption in summer. Ideal for those looking for an ecological home in a natural environment, close to the sea and with excellent connections on the Costa Blanca.