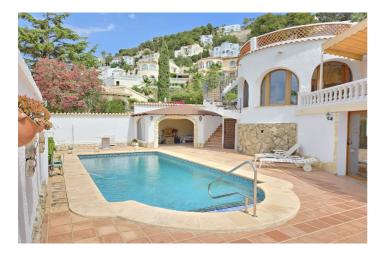

## Detached Villa for sale in Benissa, Benissa

699.000€

Referentie: R5062087 Slaapkamers: 3 Badkamers: 3 Plotgrootte: 780m<sup>2</sup> Perceelgrootte: 193m<sup>2</sup>

## Marina Alta, Benissa

This beautiful villa is located on a flat plot of 780 m², located in the quiet hills of Benissa, within a very peaceful residential area. With a privileged location just 2.5 kilometres from the coast, the property offers an excellent balance between peace, privacy and easy access to the beautiful beaches of the Costa Blanca. Distributed over two floors, the villa has a cosy living room with fireplace, a fully equipped kitchen, three spacious bedrooms and three full bathrooms. For your comfort, the house has air conditioning, radiator heating and solar panels, which makes it an ideal option for those looking for a sustainable and energy-efficient home. Outside, a spacious terrace on the first floor, with a comfortable awning, invites you to enjoy the outdoors and the views of the natural surroundings. An elegant spiral staircase leads to the rooftop, a perfect place to sunbathe from morning to sunset, surrounded by breathtaking panoramas. The swimming pool, surrounded by a spacious sun terrace, offers the ideal place to relax and cool off during the hot summer days. In addition, for greater comfort, it has an outdoor shower and a charming covered terrace, perfect for enjoying evenings in the company of friends and family. The villa is located just a five-minute drive from the famous Benissa coast, known for its crystal clear waters and hidden coves, where you can enjoy water activities, relax in the sun and taste the delicious local cuisine. A property that combines classic style with modern comfort, in a natural and quiet environment, ideal for living all year round or enjoying a holiday on the Mediterranean coast.