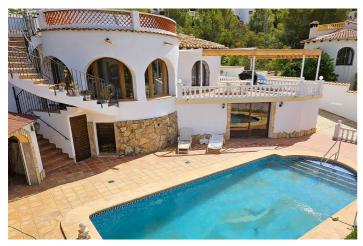

## Detached Villa for sale in Benissa, Benissa

699.000€

Referentie: R5062087 Slaapkamers: 3 Badkamers: 3 Plotgrootte: 780m<sup>2</sup> Perceelgrootte: 193m<sup>2</sup>

## Marina Alta, Benissa

This beautiful villa is located on a flat plot of 780 m², located in the quiet hills of Benissa, within a very peaceful residential area. With a privileged location just 2.5 kilometres from the coast, the property offers an excellent balance between peace, privacy and easy access to the beautiful beaches of the Costa Blanca. Distributed over two floors, the villa has a cosy living room with fireplace, a fully equipped kitchen, three spacious bedrooms and three full bathrooms. For your comfort, the house has air conditioning, radiator heating and solar panels, which makes it an ideal option for those looking for a sustainable and energy-efficient home. Outside, a spacious terrace on the first floor, with a comfortable awning, invites you to enjoy the outdoors and the views of the natural surroundings. An elegant spiral staircase leads to the rooftop, a perfect place to sunbathe from morning to sunset, surrounded by breathtaking panoramas. The swimming pool, surrounded by a spacious sun terrace, offers the ideal place to relax and cool off during the hot summer days. In addition, for greater comfort, it has an outdoor shower and a charming covered terrace, perfect for enjoying evenings in the company of friends and family. The villa is located just a five-minute drive from the famous Benissa coast, known for its crystal clear waters and hidden coves, where you can enjoy water activities, relax in the sun and taste the delicious local cuisine. A property that combines classic style with modern comfort, in a natural and quiet environment, ideal for living all year round or enjoying a holiday on the Mediterranean coast.