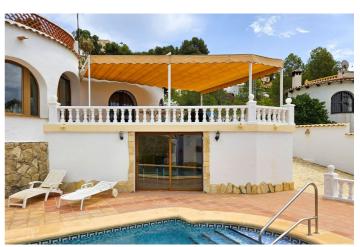

## Marina Alta, Benissa

This beautiful villa is located on a flat plot of 780 m², located in the quiet hills of Benissa, within a very peaceful residential area. With a privileged location just 2.5 kilometres from the coast, the property offers an excellent balance between peace, privacy and easy access to the beautiful beaches of the Costa Blanca. Distributed over two floors, the villa has a cosy living room with fireplace, a fully equipped kitchen, three spacious bedrooms and three full bathrooms. For your comfort, the house has air conditioning, radiator heating and solar panels, which makes it an ideal option for those looking for a sustainable and energy-efficient home. Outside, a spacious terrace on the first floor, with a comfortable awning, invites you to enjoy the outdoors and the views of the natural surroundings. An elegant spiral staircase leads to the rooftop, a perfect place to sunbathe from morning to sunset, surrounded by breathtaking panoramas. The swimming pool, surrounded by a spacious sun terrace, offers the ideal place to relax and cool off during the hot summer days. In addition, for greater comfort, it has an outdoor shower and a charming covered terrace, perfect for enjoying evenings in the company of friends and family. The villa is located just a five-minute drive from the famous Benissa coast, known for its crystal clear waters and hidden coves, where you can enjoy water activities, relax in the sun and taste the delicious local cuisine. A property that combines classic style with modern comfort, in a natural and quiet environment, ideal for living all year round or enjoying a holiday on the Mediterranean coast.