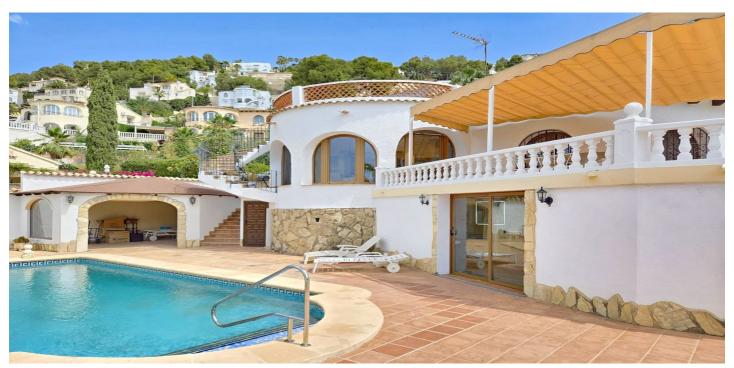

## Detached Villa for sale in Benissa, Benissa

699.000€

Referentie: R5062087 Slaapkamers: 3 Badkamers: 3 Plotgrootte: 780m<sup>2</sup> Perceelgrootte: 193m<sup>2</sup>

## Marina Alta, Benissa

This beautiful villa is located on a flat plot of 780 m², located in the quiet hills of Benissa, within a very peaceful residential area. With a privileged location just 2.5 kilometres from the coast, the property offers an excellent balance between peace, privacy and easy access to the beautiful beaches of the Costa Blanca. Distributed over two floors, the villa has a cosy living room with fireplace, a fully equipped kitchen, three spacious bedrooms and three full bathrooms. For your comfort, the house has air conditioning, radiator heating and solar panels, which makes it an ideal option for those looking for a sustainable and energy-efficient home. Outside, a spacious terrace on the first floor, with a comfortable awning, invites you to enjoy the outdoors and the views of the natural surroundings. An elegant spiral staircase leads to the rooftop, a perfect place to sunbathe from morning to sunset, surrounded by breathtaking panoramas. The swimming pool, surrounded by a spacious sun terrace, offers the ideal place to relax and cool off during the hot summer days. In addition, for greater comfort, it has an outdoor shower and a charming covered terrace, perfect for enjoying evenings in the company of friends and family. The villa is located just a five-minute drive from the famous Benissa coast, known for its crystal clear waters and hidden coves, where you can enjoy water activities, relax in the sun and taste the delicious local cuisine. A property that combines classic style with modern comfort, in a natural and quiet environment, ideal for living all year round or enjoying a holiday on the Mediterranean coast.