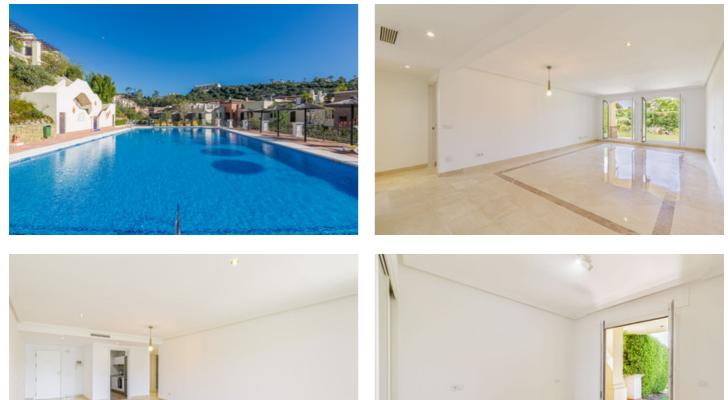

## Costa del Sol, Los Arqueros

JUST LISTED - LOS ARQUEROS 2 bed garden apartment with a full refurb. includes underground parking and storeroom connected to the apartment via a lift. Close to the golf course in is a gated community within Los Arqueros Golf & Country Club. Qualities are as would be expected from a Taylor Woodrow build and include fully fitted wardrobes, fitted kitchen with Bosch appliances and cream marble floors. Los Arqueros Golf & Country Club is a prestigious golf club located in the municipality of Benahavís, near Marbella, in the province of Malaga, Spain. The club was designed by the legendary Spanish golfer Severiano Ballesteros and opened its doors in 1991. It is known for its beautiful setting in the Sierra de Ronda foothills, offering panoramic views of the Mediterranean Sea and the surrounding mountains. The history of Los Arqueros Golf & Country Club dates back to the late 1980s when Ballesteros, who had achieved great success as a professional golfer, embarked on a career in golf course design. He collaborated with Spanish architect Antonio García Garrido to create a challenging and picturesque golf course in the Costa del Sol region. The construction of Los Arqueros Golf & Country Club began in 1989, and it was officially inaugurated in 1991. The course covers an area of approximately 60 hectares and features 18 holes spread across a hilly landscape with numerous natural obstacles such as ravines, streams, and lakes. Ballesteros' design aimed to incorporate the natural features of the land while creating a demanding yet enjoyable golfing experience for players of all levels.

#### Piscine

Communautaire Jardin Private Aménagé Catégorie Golf Luxe Orientation Sud

**Paramètre** Près du golf

Meubles Non meublé Sécurité Sécurité 24 heures **Climatisation** Climatisation

Condition Excellent Récemment rénové Cuisine Entièrement équipé Parking Souterrain