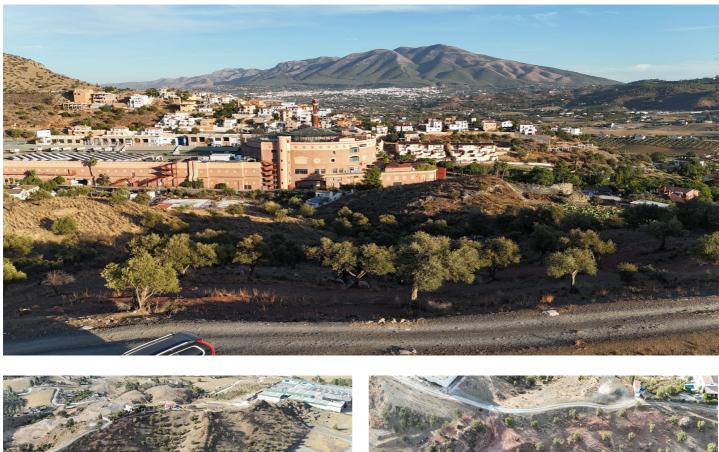

## Valle del Guadalhorce, Coín

This expansive rural plot, located in Coín (Málaga), offers an excellent investment opportunity. Spanning 14,751m<sup>2</sup>, the land is ideally positioned near the La Trocha Shopping Center and surrounded by emerging residential developments, indicating strong potential for future reclassification to urban use. With easy access to key amenities and proximity to the heart of Coín, this plot offers endless possibilities for developers or investors looking to capitalize on the area's ongoing growth. Don't miss the chance to acquire land in this rapidly evolving area with significant development potential.