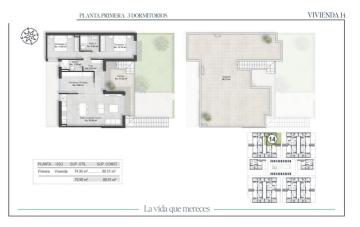

## Bungalow for sale in Alhama de Murcia, Alhama de Murcia

287,000 €

Reference: N8983

Bedrooms: 3 Bathrooms: 2 Build Size: 88m<sup>2</sup> Terrace: 97m<sup>2</sup>

## Bajo Guadalentín, Alhama de Murcia

New Build Apartments, Bungalows and Villas in Condado de Alhama Golf Resort, Murcia Modern Homes Next to Golf and Nature Welcome to a new residential complex of bungalows, apartments, penthouses, and detached villas, located in the prestigious Condado de Alhama Golf Resort, in the region of Murcia. This private resort offers 24-hour security, beautifully landscaped gardens, and direct access to the Jack Nicklaus-designed golf course-making it an ideal destination for golf lovers and families seeking a tranquil Mediterranean lifestyle. Located just a short walk from the Al Kassar Shopping Center, residents enjoy proximity to shops, restaurants, bars, and essential services within the resort. Contemporary Design and High-Quality Construction The development offers bungalows with 2 or 3 bedrooms and 2 bathrooms, available in two types: Ground floor bungalows with a front garden and rear patio. Some units also include private parking within the garden. Top floor bungalows with a private porch and a spacious rooftop solarium offering spectacular views of the golf course and surrounding mountains. All homes are built with high standards of quality and include: Fitted kitchen with integrated fridge, oven, microwave, extractor hood, and dishwasher Ducted air conditioning pre-installation in the living room and bedrooms Modern bathrooms with shower screens, vanity units, mirrors, and ceiling spotlights Built-in wardrobes with drawers and shelving Aerothermal water heating system Electric aluminum shutters in bedrooms Reinforced security entrance door Outdoor summer kitchen in top-floor bungalows Interior and exterior lighting (except decorative lamps) TV and telephone points in all rooms Resort Lifestyle with Natural Surroundings Condado de Alhama is a secure, well-established resort surrounded by nature and mountains, ideal for outdoor living. Residents have access to a comunal swimming pool with solarium area, Mediterranean and tropical gardens, and plenty of walking and cycling routes within the complex. Excellent Access to Key Locations Murcia International Airport (Corvera): 40 km Beaches of Mazarrón: 25 km Murcia city center: 35 km Alhama de Murcia town: 15 km Secure Your New Home in Costa Cálida Whether you're looking for a holiday escape, year-round residence, or investment opportunity, this development offers the ideal combination of modern design, comfort, and location. Contact us today to schedule your visit and find your perfect property in Condado de Alhama Golf Resort.