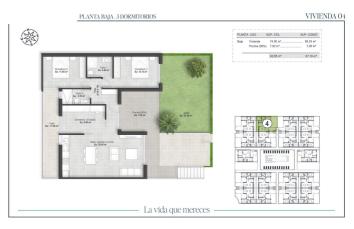

## Bungalow for sale in Alhama de Murcia, Alhama de Murcia

264,500 €

Reference: N8981

Bedrooms: 3 Bathrooms: 2

Plot Size: 63m<sup>2</sup> Build Size: 96m<sup>2</sup>

Terrace: 26m<sup>2</sup>

Gated

Useable Build Space: 82 Msq. Number of Parking Spaces: 1

**Near Schools** 

Double Bedrooms: 3

Air Conditioning: Pre-Installed Location: Rural, Urbanisation

Terrace: 26 Msq.

**Energy Rating** 

В