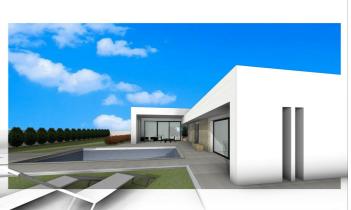

## Vinalopó Medio, Aspe

Newly built villas located in the municipality of Aspe. Newly built villas with several models to choose from, with 2, 3 or 4 bedrooms, on one or two floors and built with slabs or with a structure: depending on the model and the plot chosen, the exact price will be calculated. All the villas are built on rustic plots of over 10,000 m2, of which around 2,500 m2 will be fenced off. The villas have an open-plan kitchen with living room, built-in wardrobes, private swimming pool, porch, storage room and outdoor parking space. There are several plots to choose from. The price is based on a plot priced at £77,500 (if another plot is chosen, the difference will be paid or credited according to the price of the plot). Self-build project, delivery in approximately 12 months from the granting of the licence. If you are looking for a quiet environment, close to typical Spanish villages away from tourist crowds, surrounded by mountains, with a very large plot and about 30 minutes from the sea, this is your home. Aspe is a typical Spanish village with all the amenities for everyday life, surrounded by mountains and with several natural areas nearby where you can go hiking or mountain biking. Located 25 km from the beach, 9 km from Elche and about 20 km from Alicante airport.

## Features:

Features Private pool garden Parking - Space Gated Number of Parking Spaces: 1 Terrace: 36 Msq. Near Schools Double Bedrooms: 3 Air Conditioning: Pre-Installed Location: Rural, Mountain Beach: 25000 Meters Useable Build Space: 159 Msq. CO2 Emission Rating B