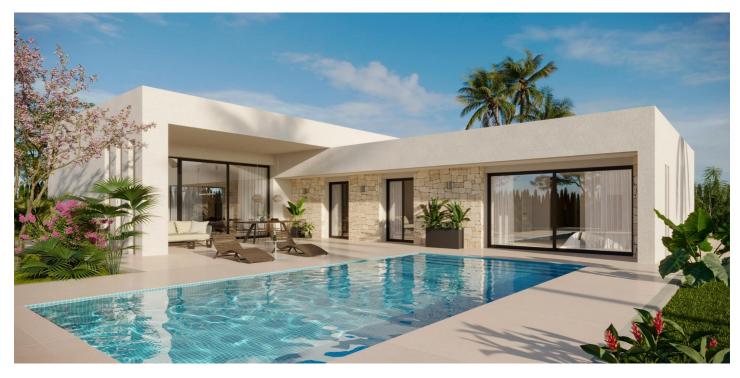

## Vinalopó Medio, Aspe

Newly built villas located in the municipality of Aspe. Newly built villas with several models to choose from, with 2, 3 or 4 bedrooms, on one or two floors and built with slabs or with a structure: depending on the model and the plot chosen, the exact price will be calculated. All the villas are built on rustic plots of over 10,000 m2, of which around 2,500 m2 will be fenced off. The villas have an open-plan kitchen with living room, built-in wardrobes, private swimming pool, porch, storage room and outdoor parking space. There are several plots to choose from. The price is based on a plot priced at £77,500 (if another plot is chosen, the difference will be paid or credited according to the price of the plot). Self-build project, delivery in approximately 12 months from the granting of the licence. If you are looking for a quiet environment, close to typical Spanish villages away from tourist crowds, surrounded by mountains, with a very large plot and about 30 minutes from the sea, this is your home. Aspe is a typical Spanish village with all the amenities for everyday life, surrounded by mountains and with several natural areas nearby where you can go hiking or mountain biking. Located 25 km from the beach, 9 km from Elche and about 20 km from Alicante airport.

## Features:

Features Private pool garden Parking - Space Gated Number of Parking Spaces: 1 Terrace: 36 Msq. Near Schools Double Bedrooms: 3 Air Conditioning: Pre-Installed Location: Rural, Mountain Beach: 25000 Meters Useable Build Space: 159 Msq. CO2 Emission Rating B