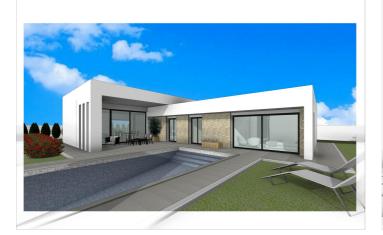

## Vinalopó Medio, Aspe

Newly built villas located in the municipality of Aspe. Newly built villas with several models to choose from, with 2, 3 or 4 bedrooms, on one or two floors and built with slabs or with a structure: depending on the model and the plot chosen, the exact price will be calculated. All the villas are built on rustic plots of over 10,000 m2, of which around 2,500 m2 will be fenced off. The villas have an open-plan kitchen with living room, built-in wardrobes, private swimming pool, porch, storage room and outdoor parking space. There are several plots to choose from. The price is based on a plot priced at £77,500 (if another plot is chosen, the difference will be paid or credited according to the price of the plot). Self-build project, delivery in approximately 12 months from the granting of the licence. If you are looking for a quiet environment, close to typical Spanish villages away from tourist crowds, surrounded by mountains, with a very large plot and about 30 minutes from the sea, this is your home. Aspe is a typical Spanish village with all the amenities for everyday life, surrounded by mountains and with several natural areas nearby where you can go hiking or mountain biking. Located 25 km from the beach, 9 km from Elche and about 20 km from Alicante airport.

## Features:

Features Private pool garden Parking - Space Gated Number of Parking Spaces: 1 Terrace: 36 Msq. Near Schools Double Bedrooms: 3 Air Conditioning: Pre-Installed Location: Rural, Mountain Beach: 25000 Meters Useable Build Space: 159 Msq. CO2 Emission Rating B