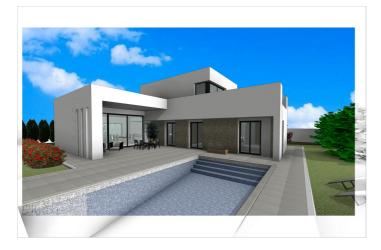

## Vinalopó Medio, Aspe

Newly built villas located in the municipality of Aspe. Newly built villas with several models to choose from, with 2, 3 or 4 bedrooms, on one or two floors and built with slabs or with a structure: depending on the model and the plot chosen, the exact price will be calculated. All the villas are built on rustic plots of over 10,000 m2, of which around 2,500 m2 will be fenced off. The villas have an open-plan kitchen with living room, built-in wardrobes, private swimming pool, porch, storage room and outdoor parking space. There are several plots to choose from. The price is based on a plot priced at £77,500 (if another plot is chosen, the difference will be paid or credited according to the price of the plot). Self-build project, delivery in approximately 12 months from the granting of the licence. If you are looking for a quiet environment, close to typical Spanish villages away from tourist crowds, surrounded by mountains, with a very large plot and about 30 minutes from the sea, this is your home. Aspe is a typical Spanish village with all the amenities for everyday life, surrounded by mountains and with several natural areas nearby where you can go hiking or mountain biking. Located 25 km from the beach, 9 km from Elche and about 20 km from Alicante airport.