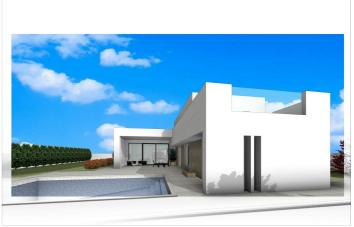

## Vinalopó Medio, Aspe

Newly built villas located in the municipality of Aspe. Newly built villas with several models to choose from, with 2, 3 or 4 bedrooms, on one or two floors and built with slabs or with a structure: depending on the model and the plot chosen, the exact price will be calculated. All the villas are built on rustic plots of over 10,000 m2, of which around 2,500 m2 will be fenced off. The villas have an open-plan kitchen with living room, built-in wardrobes, private swimming pool, porch, storage room and outdoor parking space. There are several plots to choose from. The price is based on a plot priced at £77,500 (if another plot is chosen, the difference will be paid or credited according to the price of the plot). Self-build project, delivery in approximately 12 months from the granting of the licence. If you are looking for a quiet environment, close to typical Spanish villages away from tourist crowds, surrounded by mountains, with a very large plot and about 30 minutes from the sea, this is your home. Aspe is a typical Spanish village with all the amenities for everyday life, surrounded by mountains and with several natural areas nearby where you can go hiking or mountain biking. Located 25 km from the beach, 9 km from Elche and about 20 km from Alicante airport.