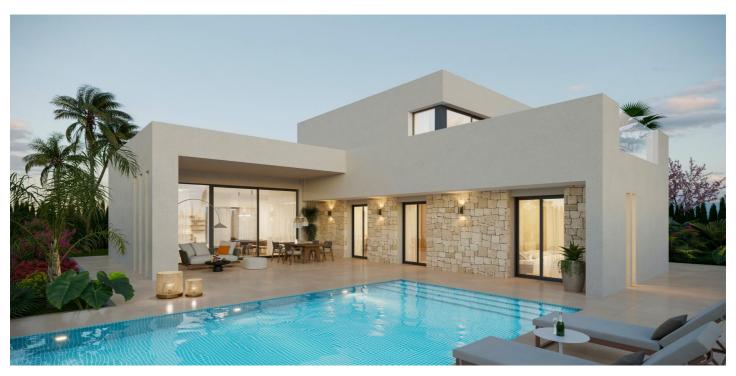

## Detached Villa for sale in Aspe, Aspe

497,500€

Reference: N8936 Bedrooms: 4 Bathrooms: 3 Plot Size: 13,172m<sup>2</sup> Build Size: 223m<sup>2</sup> Terrace: 34m<sup>2</sup>

## Vinalopó Medio, Aspe

Newly built villas located in the municipality of Aspe. Newly built villas with several models to choose from, with 2, 3 or 4 bedrooms, on one or two floors and built with slabs or with a structure: depending on the model and the plot chosen, the exact price will be calculated. All the villas are built on rustic plots of over 10,000 m2, of which around 2,500 m2 will be fenced off. The villas have an open-plan kitchen with living room, built-in wardrobes, private swimming pool, porch, storage room and outdoor parking space. There are several plots to choose from. The price is based on a plot priced at £77,500 (if another plot is chosen, the difference will be paid or credited according to the price of the plot). Self-build project, delivery in approximately 12 months from the granting of the licence. If you are looking for a quiet environment, close to typical Spanish villages away from tourist crowds, surrounded by mountains, with a very large plot and about 30 minutes from the sea, this is your home. Aspe is a typical Spanish village with all the amenities for everyday life, surrounded by mountains and with several natural areas nearby where you can go hiking or mountain biking. Located 25 km from the beach, 9 km from Elche and about 20 km from Alicante airport.

## **Features:**

**Features** 

Private pool

garden

Parking - Space

Double Bedrooms: 4

Gated

Number of Parking Spaces: 1