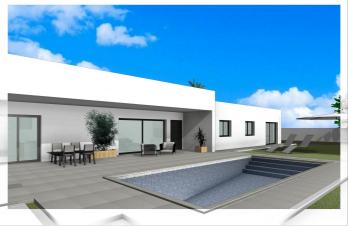

## Vinalopó Medio, Aspe

Newly built villas located in the municipality of Aspe. Newly built villas with several models to choose from, with 2, 3 or 4 bedrooms, on one or two floors and built with slabs or with a structure: depending on the model and the plot chosen, the exact price will be calculated. All the villas are built on rustic plots of over 10,000 m2, of which around 2,500 m2 will be fenced off. The villas have an open-plan kitchen with living room, built-in wardrobes, private swimming pool, porch, storage room and outdoor parking space. There are several plots to choose from. The price is based on a plot priced at £77,500 (if another plot is chosen, the difference will be paid or credited according to the price of the plot). Self-build project, delivery in approximately 12 months from the granting of the licence. If you are looking for a quiet environment, close to typical Spanish villages away from tourist crowds, surrounded by mountains, with a very large plot and about 30 minutes from the sea, this is your home. Aspe is a typical Spanish village with all the amenities for everyday life, surrounded by mountains and with several natural areas nearby where you can go hiking or mountain biking. Located 25 km from the beach, 9 km from Elche and about 20 km from Alicante airport.

## **Features:**

**Features** 

Private pool

garden

Parking - Space

Useable Build Space: 139 Msq.

Gated

Number of Parking Spaces: 1