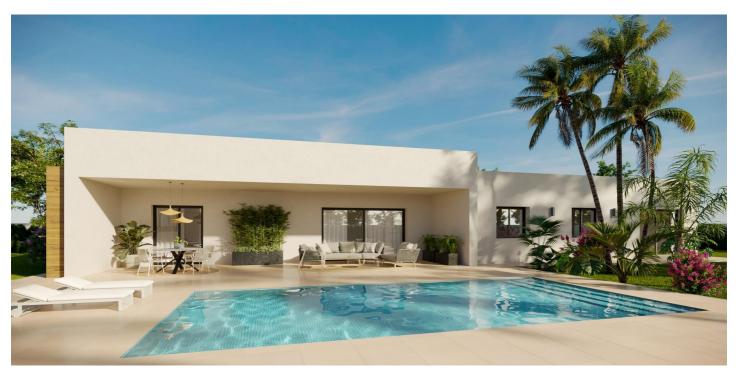

## Detached Villa for sale in Aspe, Aspe

360,500€

Reference: N8933 Bedrooms: 3 Bathrooms: 2 Plot Size: 13,172m<sup>2</sup> Build Size: 164m<sup>2</sup> Terrace: 32m<sup>2</sup>

## Vinalopó Medio, Aspe

Newly built villas located in the municipality of Aspe. Newly built villas with several models to choose from, with 2, 3 or 4 bedrooms, on one or two floors and built with slabs or with a structure: depending on the model and the plot chosen, the exact price will be calculated. All the villas are built on rustic plots of over 10,000 m2, of which around 2,500 m2 will be fenced off. The villas have an open-plan kitchen with living room, built-in wardrobes, private swimming pool, porch, storage room and outdoor parking space. There are several plots to choose from. The price is based on a plot priced at £77,500 (if another plot is chosen, the difference will be paid or credited according to the price of the plot). Self-build project, delivery in approximately 12 months from the granting of the licence. If you are looking for a quiet environment, close to typical Spanish villages away from tourist crowds, surrounded by mountains, with a very large plot and about 30 minutes from the sea, this is your home. Aspe is a typical Spanish village with all the amenities for everyday life, surrounded by mountains and with several natural areas nearby where you can go hiking or mountain biking. Located 25 km from the beach, 9 km from Elche and about 20 km from Alicante airport.

## **Features:**

**Features** 

Private pool

garden

Parking - Space

Useable Build Space: 139 Msq.

Gated

Number of Parking Spaces: 1