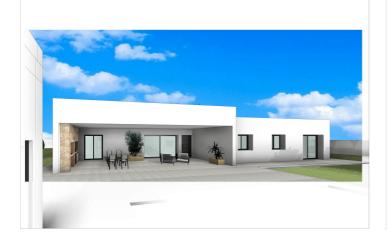

## Vinalopó Medio, Aspe

Newly built villas located in the municipality of Aspe. Newly built villas with several models to choose from, with 2, 3 or 4 bedrooms, on one or two floors and built with slabs or with a structure: depending on the model and the plot chosen, the exact price will be calculated. All the villas are built on rustic plots of over 10,000 m2, of which around 2,500 m2 will be fenced off. The villas have an open-plan kitchen with living room, built-in wardrobes, private swimming pool, porch, storage room and outdoor parking space. There are several plots to choose from. The price is based on a plot priced at £77,500 (if another plot is chosen, the difference will be paid or credited according to the price of the plot). Self-build project, delivery in approximately 12 months from the granting of the licence. If you are looking for a quiet environment, close to typical Spanish villages away from tourist crowds, surrounded by mountains, with a very large plot and about 30 minutes from the sea, this is your home. Aspe is a typical Spanish village with all the amenities for everyday life, surrounded by mountains and with several natural areas nearby where you can go hiking or mountain biking. Located 25 km from the beach, 9 km from Elche and about 20 km from Alicante airport.

## **Features:**

**Features** 

Private pool

garden

Parking - Space

Useable Build Space: 139 Msq.

Gated

Number of Parking Spaces: 1