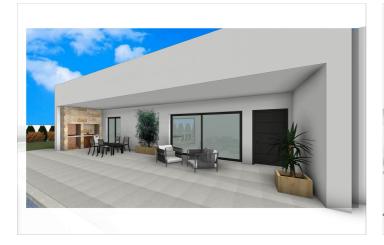

## Vinalopó Medio, Aspe

Newly built villas located in the municipality of Aspe. Newly built villas with several models to choose from, with 2, 3 or 4 bedrooms, on one or two floors and built with slabs or with a structure: depending on the model and the plot chosen, the exact price will be calculated. All the villas are built on rustic plots of over 10,000 m2, of which around 2,500 m2 will be fenced off. The villas have an open-plan kitchen with living room, built-in wardrobes, private swimming pool, porch, storage room and outdoor parking space. There are several plots to choose from. The price is based on a plot priced at £77,500 (if another plot is chosen, the difference will be paid or credited according to the price of the plot). Self-build project, delivery in approximately 12 months from the granting of the licence. If you are looking for a quiet environment, close to typical Spanish villages away from tourist crowds, surrounded by mountains, with a very large plot and about 30 minutes from the sea, this is your home. Aspe is a typical Spanish village with all the amenities for everyday life, surrounded by mountains and with several natural areas nearby where you can go hiking or mountain biking. Located 25 km from the beach, 9 km from Elche and about 20 km from Alicante airport.

## **Features:**

**Features** 

Private pool

garden

Parking - Space

Useable Build Space: 139 Msq.

Gated

Number of Parking Spaces: 1