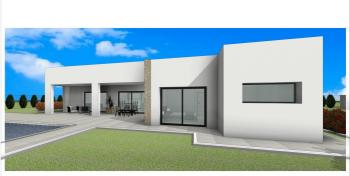

## Detached Villa for sale in Aspe, Aspe

Reference: N8934

Bedrooms: 3 Bathrooms: 3 Plot Size: 13,172m<sup>2</sup>

Build Size: 190m<sup>2</sup> Terrace: 25m<sup>2</sup>

## Vinalopó Medio, Aspe

Newly built villas located in the municipality of Aspe. Newly built villas with several models to choose from, with 2, 3 or 4 bedrooms, on one or two floors and built with slabs or with a structure: depending on the model and the plot chosen, the exact price will be calculated. All the villas are built on rustic plots of over 10,000 m2, of which around 2,500 m2 will be fenced off. The villas have an open-plan kitchen with living room, built-in wardrobes, private swimming pool, porch, storage room and outdoor parking space. There are several plots to choose from. The price is based on a plot priced at £77,500 (if another plot is chosen, the difference will be paid or credited according to the price of the plot). Self-build project, delivery in approximately 12 months from the granting of the licence. If you are looking for a quiet environment, close to typical Spanish villages away from tourist crowds, surrounded by mountains, with a very large plot and about 30 minutes from the sea, this is your home. Aspe is a typical Spanish village with all the amenities for everyday life, surrounded by mountains and with several natural areas nearby where you can go hiking or mountain biking. Located 25 km from the beach, 9 km from Elche and about 20 km from Alicante airport.

## Features:

Features Private pool garden Parking - Space Gated Terrace: 25 Msq. Number of Parking Spaces: 1 Near Schools Double Bedrooms: 3 Air Conditioning: Pre-Installed Location: Rural, Mountain Useable Build Space: 153 Msq. Beach: 25000 Meters CO2 Emission Rating B