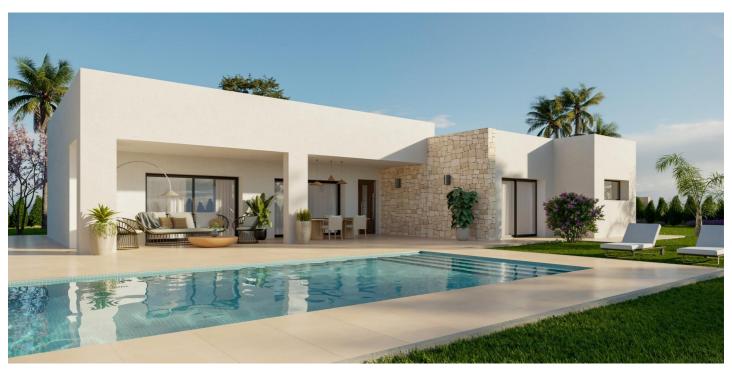

## Detached Villa for sale in Aspe, Aspe

Reference: N8934

Bedrooms: 3 Bathrooms: 3 Plot Size: 13,172m<sup>2</sup>

Build Size: 190m<sup>2</sup> Terrace: 25m<sup>2</sup>

## Vinalopó Medio, Aspe

Newly built villas located in the municipality of Aspe. Newly built villas with several models to choose from, with 2, 3 or 4 bedrooms, on one or two floors and built with slabs or with a structure: depending on the model and the plot chosen, the exact price will be calculated. All the villas are built on rustic plots of over 10,000 m2, of which around 2,500 m2 will be fenced off. The villas have an open-plan kitchen with living room, built-in wardrobes, private swimming pool, porch, storage room and outdoor parking space. There are several plots to choose from. The price is based on a plot priced at £77,500 (if another plot is chosen, the difference will be paid or credited according to the price of the plot). Self-build project, delivery in approximately 12 months from the granting of the licence. If you are looking for a quiet environment, close to typical Spanish villages away from tourist crowds, surrounded by mountains, with a very large plot and about 30 minutes from the sea, this is your home. Aspe is a typical Spanish village with all the amenities for everyday life, surrounded by mountains and with several natural areas nearby where you can go hiking or mountain biking. Located 25 km from the beach, 9 km from Elche and about 20 km from Alicante airport.

## Features:

Features Private pool garden Parking - Space Gated Terrace: 25 Msq. Number of Parking Spaces: 1 Near Schools Double Bedrooms: 3 Air Conditioning: Pre-Installed Location: Rural, Mountain Useable Build Space: 153 Msq. Beach: 25000 Meters CO2 Emission Rating B