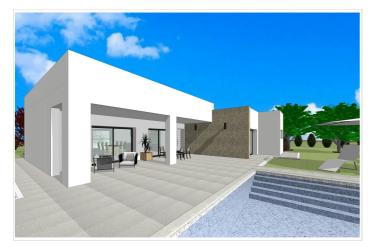

## Detached Villa for sale in Aspe, Aspe

Reference: N8934

Bedrooms: 3 Bathrooms: 3 Plot Size: 13,172m<sup>2</sup>

Build Size: 190m<sup>2</sup> Terrace: 25m<sup>2</sup>

## Vinalopó Medio, Aspe

Newly built villas located in the municipality of Aspe. Newly built villas with several models to choose from, with 2, 3 or 4 bedrooms, on one or two floors and built with slabs or with a structure: depending on the model and the plot chosen, the exact price will be calculated. All the villas are built on rustic plots of over 10,000 m2, of which around 2,500 m2 will be fenced off. The villas have an open-plan kitchen with living room, built-in wardrobes, private swimming pool, porch, storage room and outdoor parking space. There are several plots to choose from. The price is based on a plot priced at £77,500 (if another plot is chosen, the difference will be paid or credited according to the price of the plot). Self-build project, delivery in approximately 12 months from the granting of the licence. If you are looking for a quiet environment, close to typical Spanish villages away from tourist crowds, surrounded by mountains, with a very large plot and about 30 minutes from the sea, this is your home. Aspe is a typical Spanish village with all the amenities for everyday life, surrounded by mountains and with several natural areas nearby where you can go hiking or mountain biking. Located 25 km from the beach, 9 km from Elche and about 20 km from Alicante airport.

## Features:

Features Private pool garden Parking - Space Gated Terrace: 25 Msq. Number of Parking Spaces: 1 Near Schools Double Bedrooms: 3 Air Conditioning: Pre-Installed Location: Rural, Mountain Useable Build Space: 153 Msq. Beach: 25000 Meters CO2 Emission Rating B