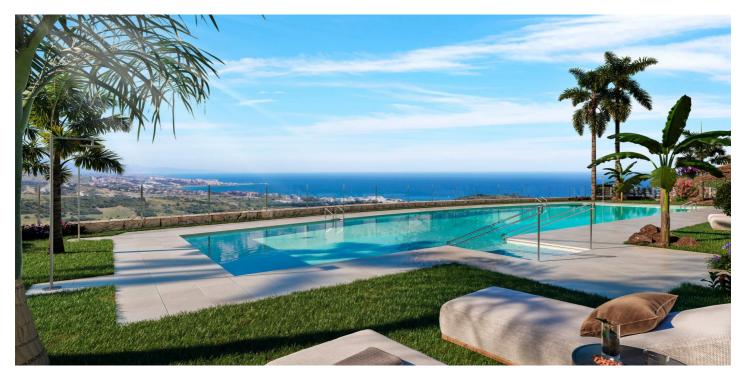

## Costa del Sol, Casares

NEW BUILD RESIDENTIAL COMPLEX IN CASARES New Build residential complex of 51 apartments and penthouses with 2 and 3 bedrooms, spread over 6 modern-style blocks in Casares, on the Costa del Sol. It is worth highlighting that one of the main features of the construction of development is its low density. A small number of units in a large area; thanks to this exclusivity, the development has units with large bedrooms and terraces, with a contemporary architectural design, visually highly attractive, stylish, relaxing and with meticulous finishes, with ample space and designed to be enjoyed all of the time, with a careful orientation with impressive views. All apartments include a parking space and storeroom. Communal areas have an adult pool of almost 160m2, SPA, gym and co-working area. Enjoy the peaceful surroundings and experience the privilege of living in this place. Casares, on the Costa del Sol, Malaga. Puerto Banus is 30 minutes away, 35 minutes from Marbella, 10 minutes from the marina of Sotogrande. Located close to the magnificent beaches of Tarifa in the province of Cadiz. Some of the best Golf Courses are located just 10 minutes from the development. Road communication is excellent, connecting with the N340 at km 145 and also well connected to the toll road. The international airport at Malaga and AVE train station is just 1 hour away and Gibraltar airport 25 minutes.

## **Features:**

**Features** 

Gym

Views: Sea

Useable Build Space: 87 Msq.

Parking - Space

**Near Commercial Center** 

**Communal Pool** 