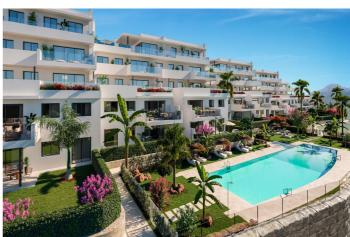

## Costa del Sol, Casares

NEW BUILD RESIDENTIAL COMPLEX IN CASARES New Build residential complex of 51 apartments and penthouses with 2 and 3 bedrooms, spread over 6 modern-style blocks in Casares, on the Costa del Sol. It is worth highlighting that one of the main features of the construction of development is its low density. A small number of units in a large area; thanks to this exclusivity, the development has units with large bedrooms and terraces, with a contemporary architectural design, visually highly attractive, stylish, relaxing and with meticulous finishes, with ample space and designed to be enjoyed all of the time, with a careful orientation with impressive views. All apartments include a parking space and storeroom. Communal areas have an adult pool of almost 160m2, SPA, gym and co-working area. Enjoy the peaceful surroundings and experience the privilege of living in this place. Casares, on the Costa del Sol, Malaga. Puerto Banus is 30 minutes away, 35 minutes from Marbella, 10 minutes from the marina of Sotogrande. Located close to the magnificent beaches of Tarifa in the province of Cadiz. Some of the best Golf Courses are located just 10 minutes from the development. Road communication is excellent, connecting with the N340 at km 145 and also well connected to the toll road. The international airport at Malaga and AVE train station is just 1 hour away and Gibraltar airport 25 minutes.

## **Features:**

**Features** 

Gym

Views: Sea

Useable Build Space: 87 Msq.

Parking - Space

**Near Commercial Center** 

**Communal Pool** 