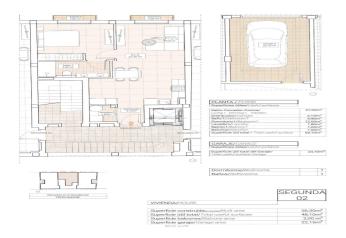

#### las Nieves

**Reference:** N8770 **Bedrooms:** 1 **Bathrooms:** 1 **Build Size:** 56m<sup>2</sup> **Terrace:** 2m<sup>2</sup>

Red Rose Properties | +34-602 627 580 | sales@redrosepropertyspain.com Page: 1 / 3

### Features:

Features Parking - Space Double Bedrooms: 1 Number of Parking Spaces: 1 Near Schools Air Conditioning: Pre-Installed Useable Build Space: 48 Msq. Location: Rural Terrace: 2 Msq. Elevator/Lift Beach: 37000 Meters CO2 Emission Rating B