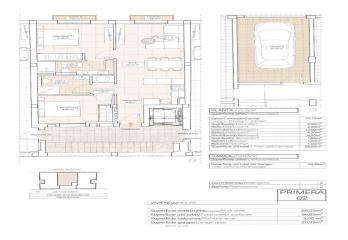

## Apartment for sale in Hondón de las Nieves, Hondón de las Nieves

198,000€

Reference: N8771 Bedrooms: 2 Bathrooms: 2 Build Size: 66m<sup>2</sup> Terrace: 2m<sup>2</sup>

## **Features:**

**Features** 

Useable Build Space: 56 Msq.

Parking - Space

Number of Parking Spaces: 1

**Near Schools** 

Air Conditioning: Pre-Installed

Location: Rural Terrace: 2 Msq. Elevator/Lift

Double Bedrooms: 2 Beach: 37000 Meters **Energy Rating** 

В

**CO2** Emission Rating

В