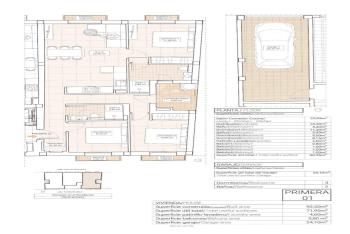

#### las Nieves

**Reference:** N8772 **Bedrooms:** 3 **Bathrooms:** 2 **Build Size:** 92m<sup>2</sup> **Terrace:** 4m<sup>2</sup>

Red Rose Properties | +34-602 627 580 | sales@redrosepropertyspain.com Page: 1 / 3

## Features:

Features Terrace: 4 Msq. Parking - Space Useable Build Space: 71 Msq. Number of Parking Spaces: 1 Near Schools Double Bedrooms: 3 Air Conditioning: Pre-Installed Location: Rural Elevator/Lift Beach: 37000 Meters CO2 Emission Rating B