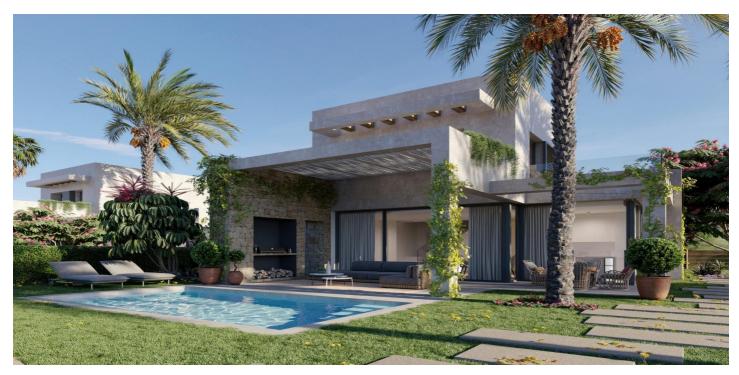

## Inland Almeria, Cuevas del Almanzora

STUNNING NEW LUXURY VILLAS IN DESERT SPRINGS RESORT This delightful 3 bedrooms villa is located within the quiet area of golf course, providing stunning views across the Championship golf course and mountain ranges beyond. The villa has large terraces and pergolas, whilst the interior offers a stylish contemporary home with modern appeal. Features include fully landscaped garden, ample terracing for alfresco dining, Air conditioning, double glazing, high quality fitted kitchen, white goods and bedroom wardrobes, and security fittings are standard throughout. Allocated underground parking. Built in an intimate and secure enclave, the villa shares beautiful individually landscaped communal gardens and swimming pools, with all the cost benefits implied. Villas located within Europes only International Award-Winning Family Resort and Championship Desert Golf Course. Desert Springs Resort is unique, situated in one of the most tranquil and sought-after enclaves on the Andalucía coast in Cuevas del Almanzora and Vera in Almería, providing Spain's finest selection of affordable luxury property, from apartments to townhouses and villas of all sizes, all built to our demanding specification. It is an award-winning golf, sports & leisure retreat set amongst rocky outcrops and emerald green fairways, nestled within a luxury estate. The resort is surrounded by undisturbed nature and boasts spectacular views of landmark mountain ranges and the Mediterranean.