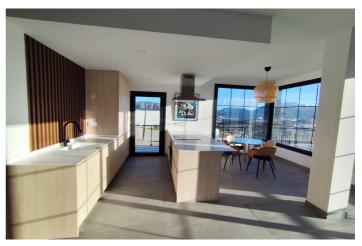

## Costa Blanca North, Polop

NEW BUILD SEMI-DETACHED VILLAS IN POLOP New Build modern semi-detached villas with several terraces and solarium, totally fenced, with parking area for vehicles and private swimming pool in Polop. Modern properties with 3 spacious bedrooms with built-in wardrobes (the main one on the ground floor, with bathroom and dressing room en suite), 2 spacious bathrooms, large living-dining room with open kitchen, spacious terraces. Kitchen equipped with base units and silestone worktops, with ceramic hob, oven, extractor hood, fridge, washing machine, dishwasher, and aerothermal heater. First qualities: interior carpentry in wood and white lacquered laminates, exterior carpentry in anthracite grey pvc with double glazing and thermal bridge break, and automatic blinds with aluminium slats, ceramic floors of 1st quality non-slip, smooth walls, security door with 5 anchor points, large built-in wardrobes. The city of Polop offers an amazing range of options for lovers of the great outdoors surrounded by nature and unparalleled peace. The municipality enjoys a Mediterranean climate with cooler temperatures and cleaner air, located less than 10 kilometres from Benidorm, Altea and their beaches. It stretches from the rivers Guadalest and Algar to the town of Villajoyosa, including the beaches of Albir and Benidorm; inland it borders Callosa and Guadalest.