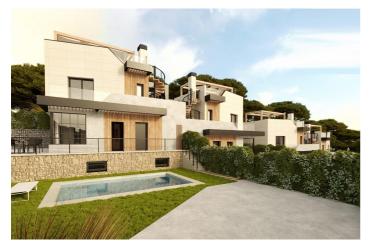

## Costa Blanca North, Polop

NEW BUILD SEMI-DETACHED VILLAS IN POLOP New Build modern semi-detached villas with several terraces and solarium, totally fenced, with parking area for vehicles and private swimming pool in Polop. Modern properties with 3 spacious bedrooms with built-in wardrobes (the main one on the ground floor, with bathroom and dressing room en suite), 2 spacious bathrooms, large living-dining room with open kitchen, spacious terraces. Kitchen equipped with base units and silestone worktops, with ceramic hob, oven, extractor hood, fridge, washing machine, dishwasher, and aerothermal heater. First qualities: interior carpentry in wood and white lacquered laminates, exterior carpentry in anthracite grey pvc with double glazing and thermal bridge break, and automatic blinds with aluminium slats, ceramic floors of 1st quality non-slip, smooth walls, security door with 5 anchor points, large built-in wardrobes. The city of Polop offers an amazing range of options for lovers of the great outdoors surrounded by nature and unparalleled peace. The municipality enjoys a Mediterranean climate with cooler temperatures and cleaner air, located less than 10 kilometres from Benidorm, Altea and their beaches. It stretches from the rivers Guadalest and Algar to the town of Villajoyosa, including the beaches of Albir and Benidorm; inland it borders Callosa and Guadalest.

## **Features:**

**Features** 

Useable Build Space: 100 Msq.

Private pool garden

Beach: 10000 Meters

Parking - Space

Gated

Number of Parking Spaces: 1