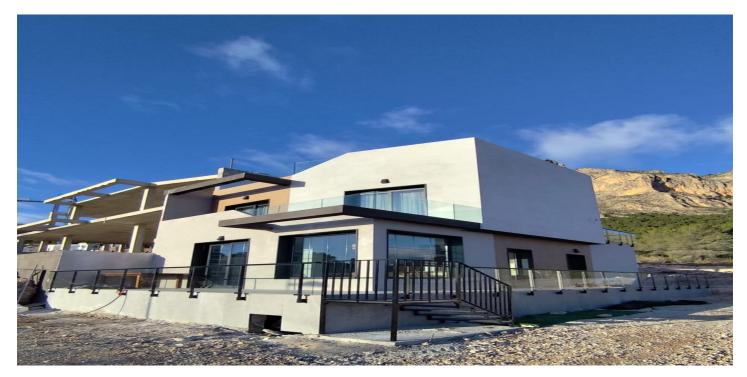

## Semi-Detached House for sale in Polop, Polop

485,280€

Reference: N8647 Bedrooms: 3 Bathrooms: 2 Plot Size: 271m<sup>2</sup> Build Size: 121m<sup>2</sup> Terrace: 108m<sup>2</sup>

## Costa Blanca North, Polop

NEW BUILD SEMI-DETACHED VILLAS IN POLOP New Build modern semi-detached villas with several terraces and solarium, totally fenced, with parking area for vehicles and private swimming pool in Polop. Modern properties with 3 spacious bedrooms with built-in wardrobes (the main one on the ground floor, with bathroom and dressing room en suite), 2 spacious bathrooms, large living-dining room with open kitchen, spacious terraces. Kitchen equipped with base units and silestone worktops, with ceramic hob, oven, extractor hood, fridge, washing machine, dishwasher, and aerothermal heater. First qualities: interior carpentry in wood and white lacquered laminates, exterior carpentry in anthracite grey pvc with double glazing and thermal bridge break, and automatic blinds with aluminium slats, ceramic floors of 1st quality non-slip, smooth walls, security door with 5 anchor points, large built-in wardrobes. The city of Polop offers an amazing range of options for lovers of the great outdoors surrounded by nature and unparalleled peace. The municipality enjoys a Mediterranean climate with cooler temperatures and cleaner air, located less than 10 kilometres from Benidorm, Altea and their beaches. It stretches from the rivers Guadalest and Algar to the town of Villajoyosa, including the beaches of Albir and Benidorm; inland it borders Callosa and Guadalest.