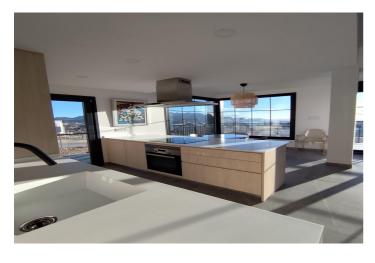

## Costa Blanca North, Polop

NEW BUILD SEMI-DETACHED VILLAS IN POLOP New Build modern semi-detached villas with several terraces and solarium, totally fenced, with parking area for vehicles and private swimming pool in Polop. Modern properties with 3 spacious bedrooms with built-in wardrobes (the main one on the ground floor, with bathroom and dressing room en suite), 2 spacious bathrooms, large living-dining room with open kitchen, spacious terraces. Kitchen equipped with base units and silestone worktops, with ceramic hob, oven, extractor hood, fridge, washing machine, dishwasher, and aerothermal heater. First qualities: interior carpentry in wood and white lacquered laminates, exterior carpentry in anthracite grey pvc with double glazing and thermal bridge break, and automatic blinds with aluminium slats, ceramic floors of 1st quality non-slip, smooth walls, security door with 5 anchor points, large built-in wardrobes. The city of Polop offers an amazing range of options for lovers of the great outdoors surrounded by nature and unparalleled peace. The municipality enjoys a Mediterranean climate with cooler temperatures and cleaner air, located less than 10 kilometres from Benidorm, Altea and their beaches. It stretches from the rivers Guadalest and Algar to the town of Villajoyosa, including the beaches of Albir and Benidorm; inland it borders Callosa and Guadalest.