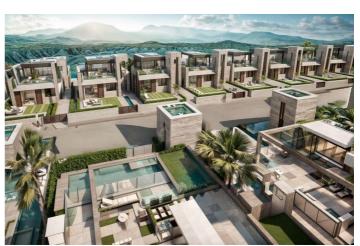

## Costa Calida, Fuente Álamo de Murcia

Newly built residential development of villas and townhouses in Fuente Álamo, Murcia. This location offers an exceptional natural environment, far from the hustle and bustle of big cities and the tourist pressure of the coast. Furthermore, we are committed to working from a sustainable development perspective, minimising our environmental impact and maximising integration with the local community. Here, your dreams of a peaceful and sustainable lifestyle become a reality. Imagine waking up every morning in a stunning natural setting, surrounded by peaceful landscapes and the unique beauty of the Murcian countryside. This development prioritises energy efficiency, the use of environmentally friendly materials and harmonious integration with the rural environment. From the design of the property to the planning of the development, we strive to reduce our carbon footprint and promote responsible practices in all our operations. Full ducted air conditioning, hot/cold. Video intercom system. Colour-lacquered security access door with lock and anti-vandal security fittings. Cupboards with storage space, lined inside, lacquered in white. Kitchen furniture with appliances included. Hot water by aerothermal energy. Electric blinds. Pergolas in solariums. Private 2.5x4.5m swimming pool with underwater night lighting and salt chlorination system. Pre-installation for outdoor kitchen/jacuzzi in solarium. Fuente Álamo de Murcia is a town and municipality in the Region of Murcia, in southern Spain. It is located 22 km northwest of Cartagena and 35 km southwest of Murcia. The town is located in the Mar Menor basin, surrounded by the Algarrobo, Los Gómez, Los Victorias and Carrascoy mountain ranges. The water from these mountains flows down into the Rambla de Fuente Álamo and then into the Mar Menor. Fuente Álamo is 30 minutes from Murcia - Corvera airport. Nearest shops 6 km away.