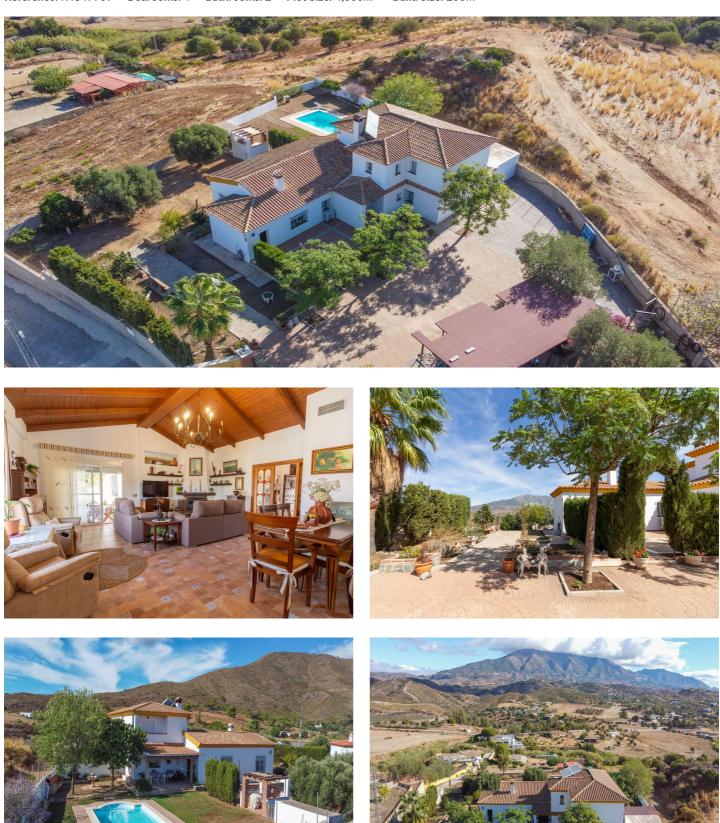

## Costa del Sol, Mijas Costa

Discover the epitome of rustic elegance in this magnificent Andalucian cortijo, nestled in the serene countryside of Entrerrios (15 mins to Fuengirola and La Cala de Mijas). Built in 2004 to impeccable standards, this detached house offers a harmonious blend of traditional charm and modern comfort. Spread across two plots, the urban plot features the main house while the rustic plot provides ample space for an orchard or horses, perfect for those seeking a rural lifestyle close to the coast. You can't fail to notice the quality and attention to design throughout this spacious property. The main house boasts 200 m<sup>2</sup> of thoughtfully designed living space over two levels. The ground floor welcomes you with a large fitted kitchen, utility room, two dining areas, and a spacious lounge with vaulted ceilings, exuding warmth and character. Two large double bedrooms with hand built fitted wardrobes, a bathroom, and a guest toilet complete this level. Upstairs, you'll find two more generously sized double bedrooms with ample storage. Step outside to enjoy the tranquil exterior spaces, including patios, covered terraces, garden with a private pool, a hand built BBQ and some additional land area which can be used to extend the garden, plant fruit trees etc.. With breathtaking views of the Andalucian countryside, mountains, and sea, this property is a true sanctuary. Additional features include a gated entrance, exterior parking, storage, and a water deposit ensuring year-round supply. This home must be seen to be fully appreciated – a rare gem offering peace, privacy, and proximity to coastal delights, call today to arrange a viewing. Finca - Cortijo, Mijas Costa, Costa del Sol. 4 Bedrooms, 2 Bathrooms, Built 200 m<sup>2</sup>, Garden/Plot 4000 m<sup>2</sup>. Setting : Close To Schools. Orientation : South East. Condition : Excellent. Pool : Private. Climate Control : Air Conditioning, Fireplace. Views : Mountain, Panoramic, Garden, Pool. Features : Covered Terrace, Fitted Wardrobes, Near Transport, Private Terrace, Storage Room, Utility Room, Barbeque, Double Glazing, Kitchen : Fully Fitted. Garden : Private. Security : Gated Complex. Parking : More Than One, Private. Utilities : Electricity, Photovoltaic solar panels. Category : Holiday Homes, Investment, Luxury, Resale.