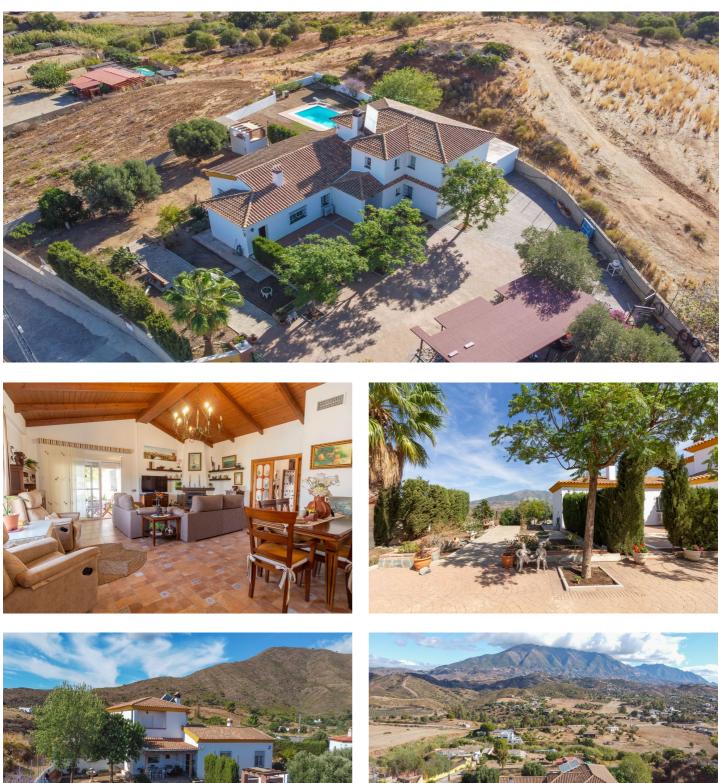

## Costa del Sol, Mijas Costa

Discover the epitome of rustic elegance in this magnificent Andalucian cortijo, nestled in the serene countryside of Entrerrios (15 mins to Fuengirola and La Cala de Mijas). Built in 2004 to impeccable standards, this detached house offers a harmonious blend of traditional charm and modern comfort. Spread across two plots, the urban plot features the main house while the rustic plot provides ample space for an orchard or horses, perfect for those seeking a rural lifestyle close to the coast. You can't fail to notice the quality and attention to design throughout this spacious property. The main house boasts 200 m<sup>2</sup> of thoughtfully designed living space over two levels. The ground floor welcomes you with a large fitted kitchen, utility room, two dining areas, and a spacious lounge with vaulted ceilings, exuding warmth and character. Two large double bedrooms with hand built fitted wardrobes, a bathroom, and a guest toilet complete this level. Upstairs, you'll find two more generously sized double bedrooms with ample storage. Step outside to enjoy the tranquil exterior spaces, including patios, covered terraces, garden with a private pool, a hand built BBQ and some additional land area which can be used to extend the garden, plant fruit trees etc.. With breathtaking views of the Andalucian countryside, mountains, and sea, this property is a true sanctuary. Additional features include a gated entrance, exterior parking, storage, and a water deposit ensuring year-round supply. This home must be seen to be fully appreciated – a rare gem offering peace, privacy, and proximity to coastal delights, call today to arrange a viewing. Finca - Cortijo, Mijas Costa, Costa del Sol. 4 Bedrooms, 2 Bathrooms, Built 200 m<sup>2</sup>, Garden/Plot 4000 m<sup>2</sup>. Setting : Close To Schools. Orientation : South East. Condition : Excellent. Pool : Private. Climate Control : Air Conditioning, Fireplace. Views : Mountain, Panoramic, Garden, Pool. Features : Covered Terrace, Fitted Wardrobes, Near Transport, Private Terrace, Storage Room, Utility Room, Barbeque, Double Glazing, Kitchen : Fully Fitted. Garden : Private. Security : Gated Complex. Parking : More Than One, Private. Utilities : Electricity, Photovoltaic solar panels. Category : Holiday Homes, Investment, Luxury, Resale.