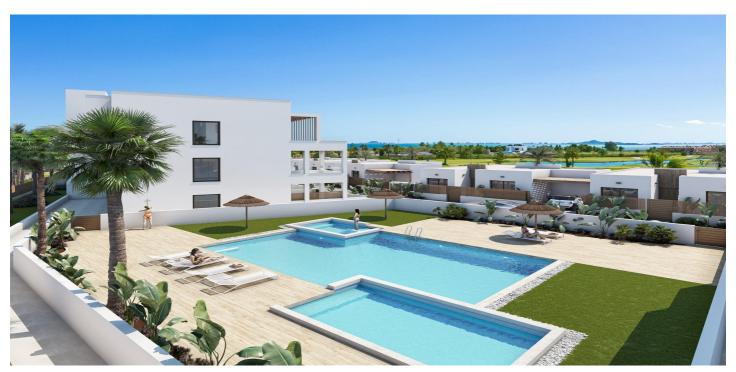

## Mar Menor, Los Alcázares

NEW BUILD RESIDENTIAL IN LOS ALCAZARES New Build residential is composed of 32 apartments and penthouses with 2 and 3 bedrooms and 9 exclusive villas combining modern design, quality and functionality. The unbeatable location offers amazing views to golf and the Mar Menor sea. Modern properties with open plan kitchen and the lounge area, fitted wardrobes, terraces, parking space and storage rooms. Penthouses has private solarium. Residential located in a frontline of the prestigious golf course "La Serena Golf". This golf course is well renowned for its lakes and vegetation that interweave with the golf course. The water and lakes are present in 16 of the 18 holes, but all the course is designed to offer the golfer different strategies in each hole. Another aspect that makes this golf course unique is that it's connected by walking to the city centre, something impossible to find in other golf locations that allow us to enjoy the calm and the beauty of the area without refusing the access to the services that Los Alcázares offers. Residential located in Los Alcázares an exceptional area on the Costa Cálida at only 25 minutes from Murcia airport and 55 min from Alicante airport. The area is connected through highway with the cities of Cartagena, Murcia and Alicante and the rest of the beaches of the Costa Cálida and the Costa Blanca.

## **Features:**

**Features** 

Beach: 1300 Meters

Views: Sea

Useable Build Space: 61 Msq.

Parking - Space

**Near Commercial Center** 

Near Golf / Golf Resort Property

Communal Pool Terrace: 11 Msq.

Gated

Number of Parking Spaces: 1

**Near Schools** 

Air Conditioning: Pre-Installed

Elevator/Lift

Location: Coastal, Urbanisation

Double Bedrooms: 2