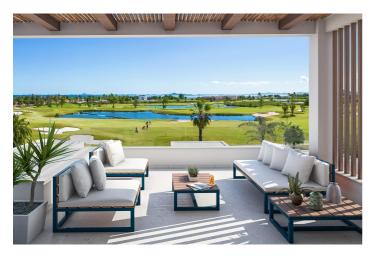

## Mar Menor, Los Alcázares

NEW BUILD RESIDENTIAL IN LOS ALCAZARES New Build residential is composed of 32 apartments and penthouses with 2 and 3 bedrooms and 9 exclusive villas combining modern design, quality and functionality. The unbeatable location offers amazing views to golf and the Mar Menor sea. Modern properties with open plan kitchen and the lounge area, fitted wardrobes, terraces, parking space and storage rooms. Penthouses has private solarium. Residential located in a frontline of the prestigious golf course "La Serena Golf". This golf course is well renowned for its lakes and vegetation that interweave with the golf course. The water and lakes are present in 16 of the 18 holes, but all the course is designed to offer the golfer different strategies in each hole. Another aspect that makes this golf course unique is that it's connected by walking to the city centre, something impossible to find in other golf locations that allow us to enjoy the calm and the beauty of the area without refusing the access to the services that Los Alcázares offers. Residential located in Los Alcázares an exceptional area on the Costa Cálida at only 25 minutes from Murcia airport and 55 min from Alicante airport. The area is connected through highway with the cities of Cartagena, Murcia and Alicante and the rest of the beaches of the Costa Cálida and the Costa Blanca.

## **Features:**

**Features** 

Beach: 1300 Meters

Views: Sea

Useable Build Space: 61 Msq.

Parking - Space

**Near Commercial Center** 

Near Golf / Golf Resort Property