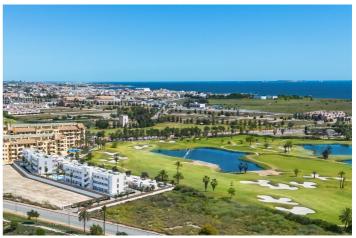

## Mar Menor, Los Alcázares

NEW BUILD RESIDENTIAL IN LOS ALCAZARES New Build residential is composed of 32 apartments and penthouses with 2 and 3 bedrooms and 9 exclusive villas combining modern design, quality and functionality. The unbeatable location offers amazing views to golf and the Mar Menor sea. Modern properties with open plan kitchen and the lounge area, fitted wardrobes, terraces, parking space and storage rooms. Penthouses has private solarium. Residential located in a frontline of the prestigious golf course "La Serena Golf". This golf course is well renowned for its lakes and vegetation that interweave with the golf course. The water and lakes are present in 16 of the 18 holes, but all the course is designed to offer the golfer different strategies in each hole. Another aspect that makes this golf course unique is that it's connected by walking to the city centre, something impossible to find in other golf locations that allow us to enjoy the calm and the beauty of the area without refusing the access to the services that Los Alcázares offers. Residential located in Los Alcázares an exceptional area on the Costa Cálida at only 25 minutes from Murcia airport and 55 min from Alicante airport. The area is connected through highway with the cities of Cartagena, Murcia and Alicante and the rest of the beaches of the Costa Cálida and the Costa Blanca.

## **Features:**

**Features** 

Beach: 1300 Meters

Views: Sea

Useable Build Space: 61 Msq.

Parking - Space

**Near Commercial Center** 

Near Golf / Golf Resort Property