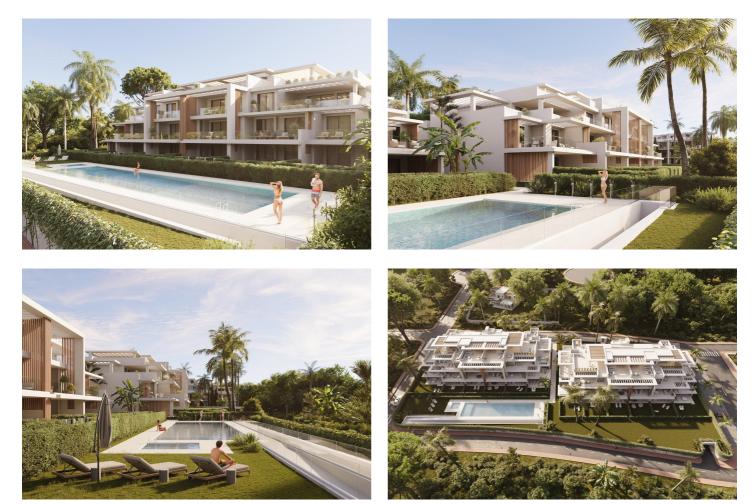

## Costa del Sol, Estepona

New Build Residential Complex Near Estepona Welcome to your dream home! This stunning new build residential complex offers a selection of luxurious apartments and penthouses with breathtaking sea views, located in Resinera Voladilla, just minutes from Estepona. Choose from elegant 2 and 3-bedroom apartments and penthouses designed for comfort and style. Take a dip in the beautifully designed outdoor pool, perfect for relaxation on sunny days. 24-Hour Security: Enjoy peace of mind with round-the-clock security ensuring your safety. The entire complex is gated for added privacy and security. Each unit includes 2 dedicated parking spaces for your convenience. Additional storage space available for your belongings. Easy access to all levels in the building with modern lift facilities. Air Conditioning & Heating: Stay comfortable year-round with climate control systems. Each apartment and penthouse boasts spectacular sea views, creating a serene atmosphere and perfect backdrop for your new home. This new build residential complex offers a unique blend of luxury, comfort, and security in a prime location near Estepona. This residential complex is perfectly situated near Estepona, known for its beautiful beaches, vibrant culture, and excellent amenities. Enjoy nearby shops, restaurants, and recreational activities while being just a short distance from the coast.

## **Features:**

Features **Energy Rating** Useable Build Space: 120 Msq. В Views: Sea Heating: Yes, Air Conditioning: Yes garden Parking - Space Near Commercial Center Near bus route **Communal Pool** Gated **Near Schools** WC: 1 **Double Bedrooms: 3** Beach: 400 Meters Elevator/Lift Location: Coastal, Urbanisation Number of Parking Spaces: 2 Terrace: 43 Msq.