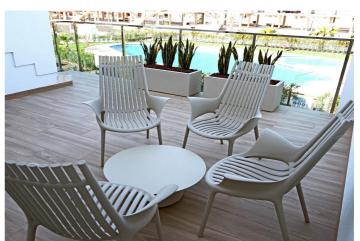

## Townhouse for sale in Orihuela, Orihuela

309,900€

Reference: SP0783 Bedrooms: 2 Bathrooms: 2 Plot Size: 35m<sup>2</sup> Build Size: 76m<sup>2</sup> Terrace: 90m<sup>2</sup>

Gated

Number of Parking Spaces: 1

Solarium: Yes Terrace: 90 Msq. Air Conditioning: Yes Double Bedrooms: 2

Location: Rural, Urbanisation

**Energy Rating** 

В

**CO2** Emission Rating

В