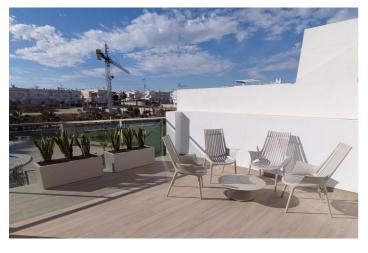

## Townhouse for sale in Orihuela, Orihuela

309,900€

Reference: SP0783 Bedrooms: 2 Bathrooms: 2 Plot Size: 35m<sup>2</sup> Build Size: 76m<sup>2</sup> Terrace: 90m<sup>2</sup>

Gated

Number of Parking Spaces: 1

Solarium: Yes Terrace: 90 Msq. Air Conditioning: Yes Double Bedrooms: 2

Location: Rural, Urbanisation

**Energy Rating** 

В

**CO2** Emission Rating

В