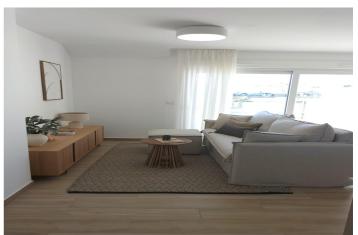

## Bungalow for sale in Orihuela, Orihuela

239,900€

Reference: SP0779 Bedrooms: 2 Bathrooms: 2 Plot Size: 39m<sup>2</sup> Build Size: 75m<sup>2</sup> Terrace: 25m<sup>2</sup>

Terrace: 25 Msq.

Number of Parking Spaces: 1 Useable Build Space: 65 Msq.

Air Conditioning: Yes Double Bedrooms: 2

Location: Rural, Urbanisation

**Energy Rating** 

В

**CO2** Emission Rating

В