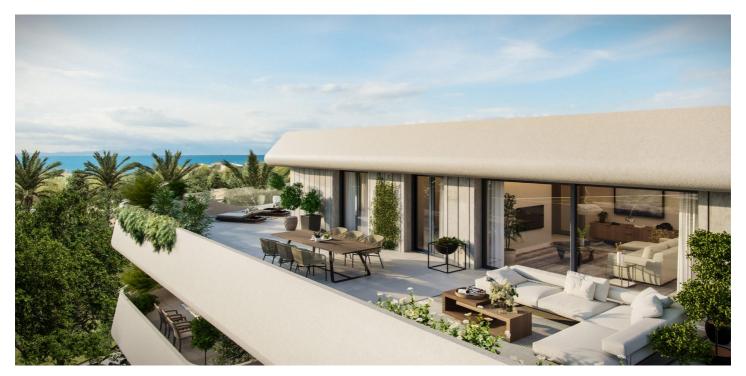

## Penthouse for sale in Marbella, Marbella

1,465,000 €

Reference: SP0417 Bedrooms: 4 Bathrooms: 2 Build Size: 173m<sup>2</sup> Terrace: 175m<sup>2</sup>

## Costa del Sol, Marbella

LUXURY FLATS IN SAN PEDRO DE ALCÁNTARA Exclusive complex of luxury flats. Flats and penthouses from 2 to 4 bedrooms, with spacious interiors of up to 195 m2 and fabulous terraces of up to 189 m2. Air conditioning by aerothermal heating, fitted kitchens, built-in wardrobes, generous dressing areas, spacious bedrooms with floor-to-ceiling windows leading to the terraces, so that your new home will be flooded with Mediterranean light. Homes that combine luxury and functionality, exemplifying excellence and a healthy, relaxed lifestyle. The communal spaces are a joy for the soul: lush gardens, coworking space, electric vehicle charging points, indoor heated pool, outdoor saltwater pool, and fully equipped gym and spa. Fully gated complex with security entrance and checkpoint. In an enviable location next to the palm-lined promenade and within walking distance to the coastal town of San Pedro de Alcántara and its wide range of amenities. Very close to Puerto Banús and Marbella's Golden Mile. Easy access to the motorway, with Malaga airport only 40 minutes away. Imagine waking up in the morning and taking a leisurely stroll to watch the sunrise over the Mediterranean. Average temperature of 20°C and over 300 days of sunshine a year. Waking up to warm Mediterranean sunshine almost every day of the year... What more could you want?