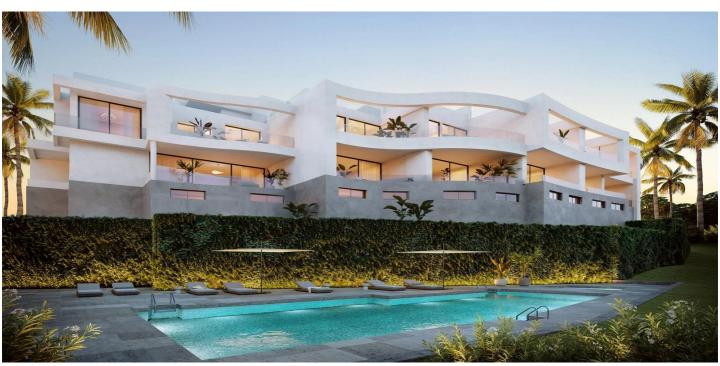

## Costa del Sol, Mijas Costa

NEW BUILD TOWNHOUSES NEAR MIJAS New Build exclusive project of townhouses and semi-detached villas near Mijas with an elegant Scandinavian design blends harmoniously with the surrounding nature. The architecture of the properties follows seamlessly the undulating shapes of the waves. South facing unique energy efficient homes, with beautiful panoramic sea views and breathtaking sunsets, makes living here enjoyable and fun under the sun. All the materials are of the highest quality, with well-known brands, modern gourmet kitchens, designer bathrooms, underfloor heating in the whole house and high energy efficiency are details that make the difference. Enjoy panoramic sea views and lovely sunsets on the roof top terrace of your new home. New Build complex is next to a green area, which will be designed using beautiful trees and a little park where you can walk and enjoy the fresh sea breeze. The landscaping blends perfectly into the area. Rivera del Sol, Mijas is charming area has everything you could ask for. A car always comes in handy for travelling to Marbella or Malaga. Located next to Marbella and just a 10 minutes drive to Puerto Banus. Airport is only 25 minutes away. The beach, Malaga and all nice restaurants are within easy reach. Plus, you have a golf course, tennis, padel and a childrens playground nearby.