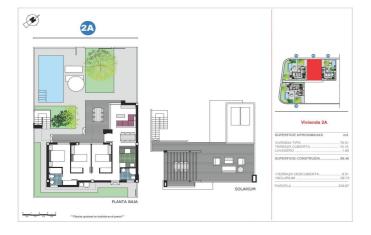

## Semi-Detached House for sale in Els Poblets, Els Poblets

415,000€

Reference: N8317 Bedrooms: 3 Bathrooms: 2 Plot Size: 239m<sup>2</sup> Build Size: 88m<sup>2</sup> Terrace: 76m<sup>2</sup>

## Marina Alta, Els Poblets

NEW BUILD SEMI-DETACHED VILLAS IN ELS POBLETS New Build development will have 4 magnificent properties with gardens, private parking and the possibility of a private swimming pool. In an unbeatable location next to the town centre, shopping centre and all kinds of services, three-bedroom, two-bathroom homes with garden and solarium will be built. New Build semi-detached villas build over 1 floor and has 3 bedrooms, 2 bathrooms, open plan kitchen with the lounge area, fitted wardrobes, private garden with the off road parking space, private solarium. An options for a private pool at an extra cost. Features: •Built-in lined wardrobes, distributed with hanging bar, drawers and interior LED lighting. •Installation of linear LED lighting throughout the house. •Installation of air conditioning ducts in living room and bedrooms (including the machine). •USB chargers in bedrooms. •Installation of individual photovoltaic panels without battery on the roof according to regulations. • Pre-installation of electric car charger. • Reinforced concrete structure. •Facade with a monolayer finish. •PVC exterior carpentry with thermal break, double glazing with "Climalit" type air chamber and low emissivity. •Armoured entrance door. •Porcelain or similar interior flooring, the skirting board will be lacquered to match the interior carpentry. •Vertical walls of bathrooms and toilets in porcelain or similar. •Wall finished in smooth plastic paint. •Kitchen with high and low cabinets, Silestone or similar countertop equipped with induction hob with integrated ventilation system and electric oven. •Suspended vitrified porcelain sanitary ware with built-in cistern. •Flat resin shower trays, with shower screens including. • Sink with cabinet and mirror with builtin LED lighting in all bathrooms and toilets. •Mixer taps. •Inner doors white lacquered. Els Poblets is situated between Alicante and Valencia, 1 hour from either airport. Els Poblets is located in a plain formed by alluvial soils of the Girona River. It spans about 1 km of coastline on the Mediterranean and contains the beach of Almadrava. Bordering Denia and El Verger there are 24km of stunning BLUE FLAG beaches to choose from. The town and the beach are around 1km between each other, wheras many Spanish coastal towns are closed in the winter, Els Poblets is open all year with all amenities such as, bars, banks, shops, restaurants, supermarkets, hairdressers and is a friendly town with mixed nationalities, mainly Spanish with some ex pats.

Double Bedrooms: 3

Air Conditioning: Pre-Installed Useable Build Space: 76 Msq.

Solarium: Yes Terrace: 76 Msq. Beach: 1600 Meters **Energy Rating** 

В

**CO2 Emission Rating** 

В