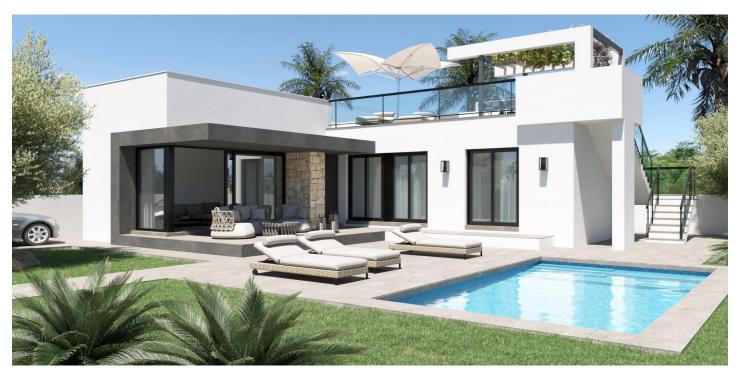

## Semi-Detached House for sale in Els Poblets, Els Poblets

415,000€

Reference: N8317 Bedrooms: 3 Bathrooms: 2 Plot Size: 239m<sup>2</sup> Build Size: 88m<sup>2</sup> Terrace: 76m<sup>2</sup>

## Marina Alta, Els Poblets

NEW BUILD SEMI-DETACHED VILLAS IN ELS POBLETS New Build development will have 4 magnificent properties with gardens, private parking and the possibility of a private swimming pool. In an unbeatable location next to the town centre, shopping centre and all kinds of services, three-bedroom, two-bathroom homes with garden and solarium will be built. New Build semi-detached villas build over 1 floor and has 3 bedrooms, 2 bathrooms, open plan kitchen with the lounge area, fitted wardrobes, private garden with the off road parking space, private solarium. An options for a private pool at an extra cost. Features: •Built-in lined wardrobes, distributed with hanging bar, drawers and interior LED lighting. •Installation of linear LED lighting throughout the house. •Installation of air conditioning ducts in living room and bedrooms (including the machine). •USB chargers in bedrooms. •Installation of individual photovoltaic panels without battery on the roof according to regulations. • Pre-installation of electric car charger. • Reinforced concrete structure. •Facade with a monolayer finish. •PVC exterior carpentry with thermal break, double glazing with "Climalit" type air chamber and low emissivity. •Armoured entrance door. •Porcelain or similar interior flooring, the skirting board will be lacquered to match the interior carpentry. •Vertical walls of bathrooms and toilets in porcelain or similar. •Wall finished in smooth plastic paint. •Kitchen with high and low cabinets, Silestone or similar countertop equipped with induction hob with integrated ventilation system and electric oven. •Suspended vitrified porcelain sanitary ware with built-in cistern. •Flat resin shower trays, with shower screens including. • Sink with cabinet and mirror with builtin LED lighting in all bathrooms and toilets. •Mixer taps. •Inner doors white lacquered. Els Poblets is situated between Alicante and Valencia, 1 hour from either airport. Els Poblets is located in a plain formed by alluvial soils of the Girona River. It spans about 1 km of coastline on the Mediterranean and contains the beach of Almadrava. Bordering Denia and El Verger there are 24km of stunning BLUE FLAG beaches to choose from. The town and the beach are around 1km between each other, wheras many Spanish coastal towns are closed in the winter, Els Poblets is open all year with all amenities such as, bars, banks, shops, restaurants, supermarkets, hairdressers and is a friendly town with mixed nationalities, mainly Spanish with some ex pats.