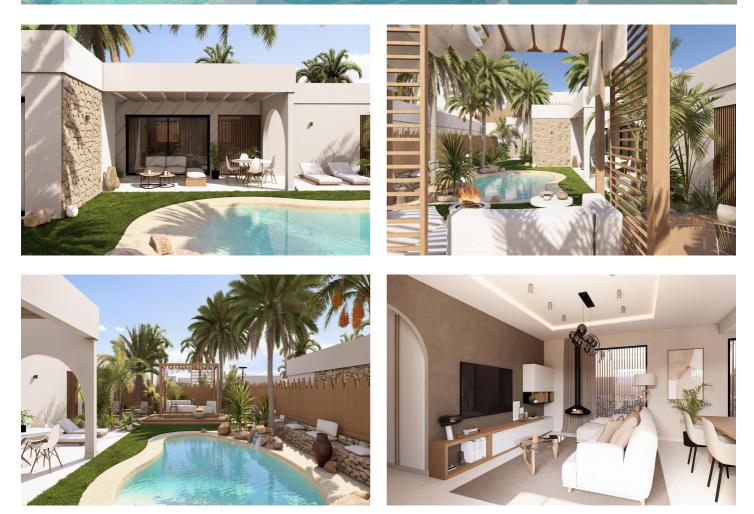

## Detached Villa for sale in Baños y Mendigo, Murcia

## 585,500€

Reference: N8305

Bedrooms: 3 Bathrooms: 3 Plot Size: 525m<sup>2</sup> Build Size: 213m<sup>2</sup> Terrace: 38m<sup>2</sup>

## Huerta de Murcia, Baños y Mendigo

NEW BUILD VILLAS IN ALTAONA GOLF RESORT, MURCIA New Build residential of beautiful villas in Altaona Golf resort, Murcia. New Build villas with open plan kitchen, 3 bedrooms, 3 bathrooms, guest toilet, terrace, private garden with pool and parking space. Features: • The properties have Energy Certificate Rating A. • Ducted air conditioning installation with heat pump. Throughout the house except for bathrooms. • Electric underfloor heating in the living room and bathrooms with individual thermostat per zone. • Air renewal system in the kitchen, bathrooms, laundry room, and guest toilet. • Kitchen Includes extractor hood and electric induction hob with 3 cooking points. • Includes LED lighting in the living room, hallway, and exterior. The rest of the rooms are prepared for the future owner to install their lighting. • USB sockets in all bedrooms. • Electronic intercom for access from the exterior to the interior path. Doorbell at the property entrance. • Home automation system with two smart switches. • Private landscaped garden with drip irrigation system and the pool. • Exterior fencing of the urbanisation. • Vehicle access gates to the urbanisation: Metal sliding gate with remote opening system Residential located in Altaona Golf just 15 minutes by car from the centre of Murcia capital and 20 minutes from the beaches you can enjoy the tranquillity and security offered by the Golf Course that has 18 holes and the comfort to live close to all services. Murcias airport Corvera only 15 minutes drive away.

## Features:

Features Private pool garden Parking - Space Near Commercial Center Near Golf / Golf Resort Property Gated Number of Parking Spaces: 1 **Near Schools** WC: 1 **Double Bedrooms: 3** Air Conditioning: Yes Location: Rural, Urbanisation Beach: 25000 Meters Useable Build Space: 144 Msq. Terrace: 38 Msq.