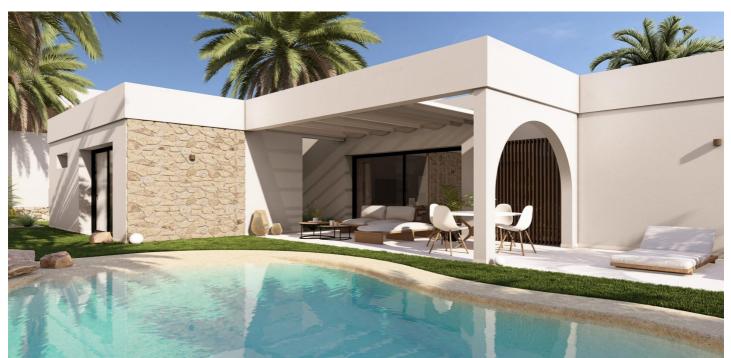

## Detached Villa for sale in Baños y Mendigo, Murcia

## 585,500€

Reference: N8305

Bedrooms: 3 Bathrooms: 3 Plot Size: 525m<sup>2</sup> Build Size: 213m<sup>2</sup> Terrace: 38m<sup>2</sup>

## Huerta de Murcia, Baños y Mendigo

NEW BUILD VILLAS IN ALTAONA GOLF RESORT, MURCIA New Build residential of beautiful villas in Altaona Golf resort, Murcia. New Build villas with open plan kitchen, 3 bedrooms, 3 bathrooms, guest toilet, terrace, private garden with pool and parking space. Features: • The properties have Energy Certificate Rating A. • Ducted air conditioning installation with heat pump. Throughout the house except for bathrooms. • Electric underfloor heating in the living room and bathrooms with individual thermostat per zone. • Air renewal system in the kitchen, bathrooms, laundry room, and guest toilet. • Kitchen Includes extractor hood and electric induction hob with 3 cooking points. • Includes LED lighting in the living room, hallway, and exterior. The rest of the rooms are prepared for the future owner to install their lighting. • USB sockets in all bedrooms. • Electronic intercom for access from the exterior to the interior path. Doorbell at the property entrance. • Home automation system with two smart switches. • Private landscaped garden with drip irrigation system and the pool. • Exterior fencing of the urbanisation. • Vehicle access gates to the urbanisation: Metal sliding gate with remote opening system Residential located in Altaona Golf just 15 minutes by car from the centre of Murcia capital and 20 minutes from the beaches you can enjoy the tranquillity and security offered by the Golf Course that has 18 holes and the comfort to live close to all services. Murcias airport Corvera only 15 minutes drive away.

## Features:

Features Private pool garden Parking - Space Near Commercial Center Near Golf / Golf Resort Property Gated Number of Parking Spaces: 1 **Near Schools** WC: 1 **Double Bedrooms: 3** Air Conditioning: Yes Location: Rural, Urbanisation Beach: 25000 Meters Useable Build Space: 144 Msq. Terrace: 38 Msq.