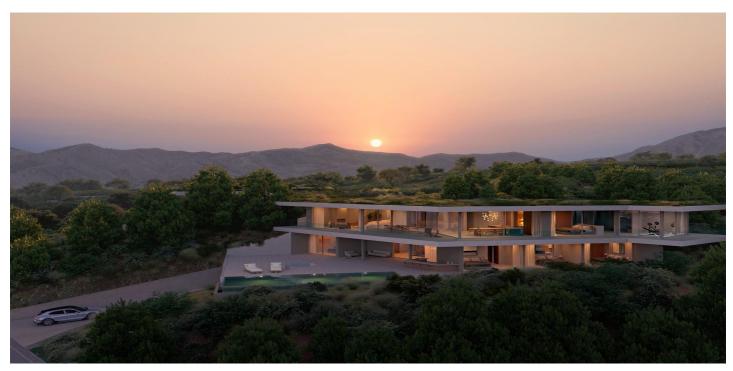

## Costa del Sol, Benahavís

NEW BUILD LUXURY VILLA IN BENAHAVIS Perched on an elevated position in the mountain foothills, New Build Luxury Villa is a masterful blend of strategic design and playful space distribution. With its back embraced by the mountain and its front opening to breath taking views. The architecture and outdoor spaces are meticulously oriented towards the Mediterranean Sea, the castle of Monte Mayor, and the emerald valley below. From the expansive terraces to the integrated outdoor lounge area this villa offers a protected and serene haven. Every corner of this residence invites you to relax and enjoy the harmonious connection with nature. The villa includes: 5 bedrooms, 5 ensuite bathrooms, 2 guest toilets, extensive terraces, an integrated outdoor lounge area and a stunning swimming pool. Villa radiates sophisticated charm with its use of noble materials and top-tier specifications. It achieves an ideal synergy between state-of-the-art design and ecological sensitivity, featuring a minimal environmental footprint, green roofs, optional solar energy, and landscaping designed to thrive in drought conditions. For those who crave a refined lifestyle in a tranquil and scenic environment, villa presents a unique chance to experience luxurious living seamlessly integrated with nature. A natural setting with magnificent views and an ideal location for this Villa close enough to the towns, beaches and amenities along the coast - secluded enough to offer a peaceful haven. Located on the southern face of the Serrania de Ronda mountain range, Benahavís offers spectacular views and is a popular hot spot for locals and tourists alike.