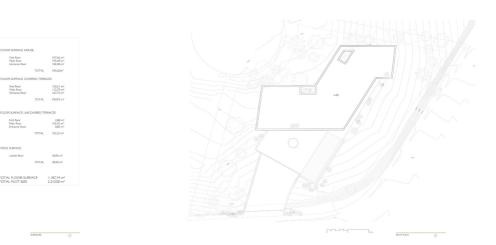

## Reference: SP0722 Bedrooms: 5 Bathrooms: 5 Plot Size: 2,210m<sup>2</sup> Build Size: 605m<sup>2</sup> Terrace: 522m<sup>2</sup>