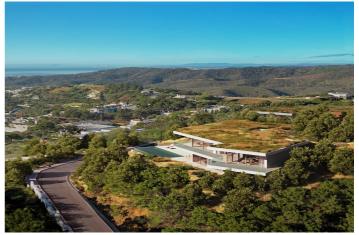

## Costa del Sol, Benahavís

NEW BUILD LUXURY VILLA IN BENAHAVIS Perched on an elevated position in the mountain foothills, New Build Luxury Villa is a masterful blend of strategic design and playful space distribution. With its back embraced by the mountain and its front opening to breath taking views. The architecture and outdoor spaces are meticulously oriented towards the Mediterranean Sea, the castle of Monte Mayor, and the emerald valley below. From the expansive terraces to the integrated outdoor lounge area this villa offers a protected and serene haven. Every corner of this residence invites you to relax and enjoy the harmonious connection with nature. The villa includes: 5 bedrooms, 5 ensuite bathrooms, 2 guest toilets, extensive terraces, an integrated outdoor lounge area and a stunning swimming pool. Villa radiates sophisticated charm with its use of noble materials and top-tier specifications. It achieves an ideal synergy between state-of-the-art design and ecological sensitivity, featuring a minimal environmental footprint, green roofs, optional solar energy, and landscaping designed to thrive in drought conditions. For those who crave a refined lifestyle in a tranquil and scenic environment, villa presents a unique chance to experience luxurious living seamlessly integrated with nature. A natural setting with magnificent views and an ideal location for this Villa close enough to the towns, beaches and amenities along the coast - secluded enough to offer a peaceful haven. Located on the southern face of the Serrania de Ronda mountain range, Benahavís offers spectacular views and is a popular hot spot for locals and tourists alike.