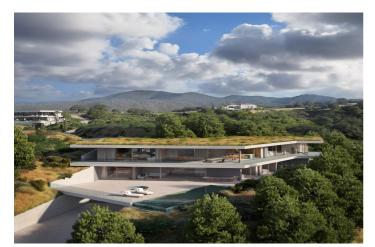

## Costa del Sol, Benahavís

NEW BUILD LUXURY VILLA IN BENAHAVIS Perched on an elevated position in the mountain foothills, New Build Luxury Villa is a masterful blend of strategic design and playful space distribution. With its back embraced by the mountain and its front opening to breath taking views. The architecture and outdoor spaces are meticulously oriented towards the Mediterranean Sea, the castle of Monte Mayor, and the emerald valley below. From the expansive terraces to the integrated outdoor lounge area this villa offers a protected and serene haven. Every corner of this residence invites you to relax and enjoy the harmonious connection with nature. The villa includes: 5 bedrooms, 5 ensuite bathrooms, 2 guest toilets, extensive terraces, an integrated outdoor lounge area and a stunning swimming pool. Villa radiates sophisticated charm with its use of noble materials and top-tier specifications. It achieves an ideal synergy between state-of-the-art design and ecological sensitivity, featuring a minimal environmental footprint, green roofs, optional solar energy, and landscaping designed to thrive in drought conditions. For those who crave a refined lifestyle in a tranquil and scenic environment, villa presents a unique chance to experience luxurious living seamlessly integrated with nature. A natural setting with magnificent views and an ideal location for this Villa close enough to the towns, beaches and amenities along the coast - secluded enough to offer a peaceful haven. Located on the southern face of the Serrania de Ronda mountain range, Benahavís offers spectacular views and is a popular hot spot for locals and tourists alike.