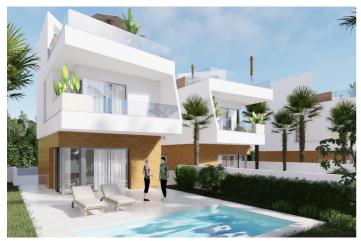

## Detached Villa for sale in Pilar de la Horadada, Orihuela

474,900 €

Reference: N8219 Bedrooms: 3 Bathrooms: 3 Plot Size: 302m<sup>2</sup> Build Size: 127m<sup>2</sup> Terrace: 142m<sup>2</sup>

## Costa Blanca South, Pilar de la Horadada

NEW BUILD VILLAS IN PILAR DE LA HORADADA ON THE GOLF COURSE New Build residential consists of 6 exclusive villas with 3 bedrooms and 3 bathrooms located on the front line of the Lo Romero golf course and only a few minutes away from the nearest beach. In addition, each villa has its own plot with private swimming pool, parking space and terrace with solarium and summer kitchen. Pilar de la Horadada is the southernmost town and municipality on the Costa Blanca in the province of Alicante. The city is located on the border between the Comunidad Valenciana and the Murcia region. The town of Pilar de la Horadada is a typical Spanish town located just 2 km from the coast and the popular beaches of Torre de la Horadada. In the centre of Pilar de la Horadada you will find all amenities: shops, patisseries, banks, etc. along the main street 'Calle Mayor'. You will also experience a wonderful atmosphere near the local church on the 'Plaza de la Iglesia' where there are several cafes. In Pilar de la Horadada there is also a well-developed cycling and walking path network, and there is also a large offer of various sports activities. Lo Romero 18 hole golf course is just a short drive from town. The airports of Corvera (Murcia) and Alicante are respectively 40 and 55 minutes away.