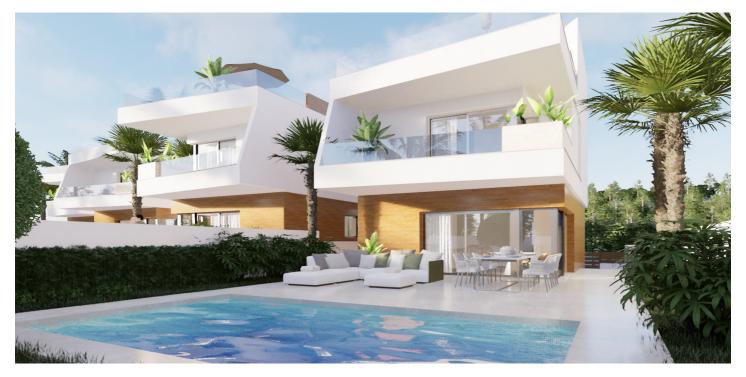

## Detached Villa for sale in Pilar de la Horadada, Orihuela

474,900 €

Reference: N8219 Bedrooms: 3 Bathrooms: 3 Plot Size: 302m<sup>2</sup> Build Size: 127m<sup>2</sup> Terrace: 142m<sup>2</sup>

## Costa Blanca South, Pilar de la Horadada

NEW BUILD VILLAS IN PILAR DE LA HORADADA ON THE GOLF COURSE New Build residential consists of 6 exclusive villas with 3 bedrooms and 3 bathrooms located on the front line of the Lo Romero golf course and only a few minutes away from the nearest beach. In addition, each villa has its own plot with private swimming pool, parking space and terrace with solarium and summer kitchen. Pilar de la Horadada is the southernmost town and municipality on the Costa Blanca in the province of Alicante. The city is located on the border between the Comunidad Valenciana and the Murcia region. The town of Pilar de la Horadada is a typical Spanish town located just 2 km from the coast and the popular beaches of Torre de la Horadada. In the centre of Pilar de la Horadada you will find all amenities: shops, patisseries, banks, etc. along the main street 'Calle Mayor'. You will also experience a wonderful atmosphere near the local church on the 'Plaza de la Iglesia' where there are several cafes. In Pilar de la Horadada there is also a well-developed cycling and walking path network, and there is also a large offer of various sports activities. Lo Romero 18 hole golf course is just a short drive from town. The airports of Corvera (Murcia) and Alicante are respectively 40 and 55 minutes away.