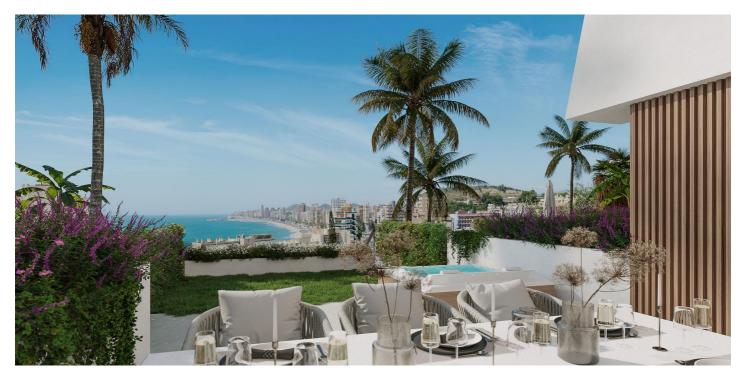

## Townhouse for sale in Fuengirola, Fuengirola

599,000€

Reference: N8190 Bedrooms: 3 Bathrooms: 2 Plot Size: 147m<sup>2</sup> Build Size: 151m<sup>2</sup> Terrace: 31m<sup>2</sup>

## Costa del Sol, Fuengirola

NEW BUILD RESIDENTIAL COMPLEX NEAR FUENGIROLA New Build residential complex of 11 townhouses characterised by its exclusive geographical position in front of the sea. A residential of contemporary architectural design with excellent qualities, in a magnificent location, with marvellous panoramic views of the Mediterranean. Exclusive townhouses with 3 bedrooms, 2 bathrooms, guest toilet, with a distribution on two floors, plus basement and viewpoint room on the private solarium, spacious rooms, double height living room, panoramic views in the master bedroom, own terrace and a complete equipment with fitted kitchen, air conditioning, heating and double glazing system, among others, with great delicacy in the completion of the details, covering the needs of the most demanding customer. A unique residential complex, made up of an elegant architectural volume designed in contiguous alignment, which integrates landscaped recreational areas with communal swimming pool, social lounge, gymnasium and parking spaces. New Build residential complex located Torreblanca, near Fuengirola, in the heart of the Costa del Sol. It is a city in constant movement, its wide variety of leisure and cultural options make it a perfect city to live in. The place to grow up and enjoy with your loved ones.

## **Features:**

**Features** 

Views: Sea

garden

Parking - Space

Near Commercial Center Under-Build / Basement

**Communal Pool** 

Gated

Number of Parking Spaces: 1

Near Schools Beach: 300 Meters

WC: 1

Double Bedrooms: 3

Useable Build Space: 135 Msq.

Solarium: Yes

Air Conditioning: Yes

Location: Coastal, Urbanisation

Terrace: 31 Msq.

**Energy Rating** 

В

**CO2** Emission Rating

В