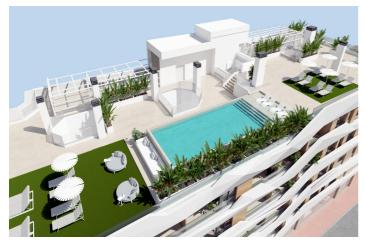

# Costa Blanca South, Guardamar del Segura

NEW BUILD RESIDENTIAL IN GUARDAMAR DEL SEGURA New Build residential of apartments and penthouses in Guardamar del Segura. This outstanding building is the perfect choice thanks to its proximity to the beach and a wide range of services. Its facilities will include a swimming pool and rooftop solarium, providing a space for residents to relax and enjoy. Modern properties with 2 and 3 bedrooms, 2 bathrooms, a bright living-dining room with integrated kitchen and a cosy terrace. All properties will be equipped with air conditioning and home automation, allowing residents to control and automate various aspects of the home, providing comfort and energy efficiency. The kitchen will feature high quality appliances, including oven, dishwasher, fridge-freezer, extractor hood and induction hob, ensuring a functional and modern space for cooking and enjoying meals with company. In addition, there is the option to purchase a parking space and storage room in the same building, providing greater convenience and storage space for residents. Residential is in a privileged location, close to the beach and surrounded by a wide variety of services and amenities, such as restaurants, shops, supermarkets and leisure areas. Guardamar del Segura, known for its beautiful fine sandy beaches and natural environment, offers a quiet and relaxed lifestyle, without renouncing the necessary facilities within easy reach.

### Features:

Features Location: Coastal Useable Build Space: 61 Msq. Parking - Space Near Commercial Center Terrace: 6 Msq. Near bus route Communal Pool Gated Near Schools Air Conditioning: Yes, Pre-Installed Elevator/Lift Double Bedrooms: 2 Beach: 100 Meters CO2 Emission Rating B