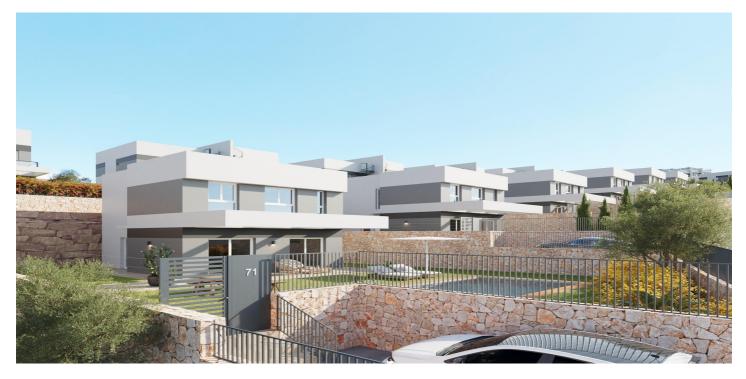

## Costa Blanca North, Finestrat

NEW BUILD VILLAS IN FINESTRAT New Build independent and semi-detached villas in Balcon de Finestrat. Beautiful villas with 4 bedrooms, 3 bathrooms, open plan kitchen with the lounge area, fitted wardrobes, private garden with the pool and parking space. Installation of ducted air conditioning (hot/cold). The residential complex consists of community pool for adults with children's pool area and solarium, parking area for bicycles, children's play area tiled with continuous safety paving. Residential complex perfectly located in a natural enclave of the Costa Blanca and offers incredible views of the Benidorm skyline, Finestrat cove and El Puig Campana. Benidorm is just a five-minute drive from the properties and offers all the services you would need including shops, bars, restaurants, supermarkets, banks, pharmacies and several private international schools. Close to the beaches of Levante, Poniente and Cala de Finestrat, with more than 6km in length that are among the best in Europe awarded by the European Union with Blue Flags. All leisure services such as the theme parks of Aqua Natura, Terra Mítica, Terra Natura, Aqualandia and Mundomar, Sierra Cortina and Villaitana Golf courses, hiking and climbing in Puig Campana an incomparable natural setting or enjoy of nautical sports. Distance to the sea 4 km, to the airport 26 km and to the golf 1km. Complex located 40 minutes from Alicante airport.