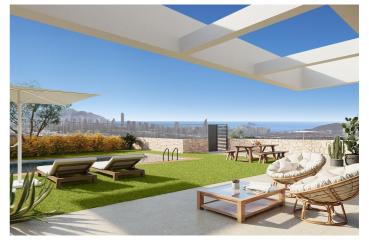

## Costa Blanca North, Finestrat

NEW BUILD VILLAS IN FINESTRAT New Build independent and semi-detached villas in Balcon de Finestrat. Beautiful villas with 4 bedrooms, 3 bathrooms, open plan kitchen with the lounge area, fitted wardrobes, private garden with the pool and parking space. Installation of ducted air conditioning (hot/cold). The residential complex consists of community pool for adults with children's pool area and solarium, parking area for bicycles, children's play area tiled with continuous safety paving. Residential complex perfectly located in a natural enclave of the Costa Blanca and offers incredible views of the Benidorm skyline, Finestrat cove and El Puig Campana. Benidorm is just a five-minute drive from the properties and offers all the services you would need including shops, bars, restaurants, supermarkets, banks, pharmacies and several private international schools. Close to the beaches of Levante, Poniente and Cala de Finestrat, with more than 6km in length that are among the best in Europe awarded by the European Union with Blue Flags. All leisure services such as the theme parks of Aqua Natura, Terra Mítica, Terra Natura, Aqualandia and Mundomar, Sierra Cortina and Villaitana Golf courses, hiking and climbing in Puig Campana an incomparable natural setting or enjoy of nautical sports. Distance to the sea 4 km, to the airport 26 km and to the golf 1km. Complex located 40 minutes from Alicante airport.

## Features:

Features Views: Sea Private pool garden Useable Build Space: 125 Msq. Parking - Space Near Commercial Center Near bus route Communal Pool **Double Bedrooms: 4** Gated Terrace: 25 Msq. Number of Parking Spaces: 1 Near Schools Location: Coastal, Mountain, Urbanisation Air Conditioning: Yes, Pre-Installed Near Childrens Parks Beach: 4500 Meters