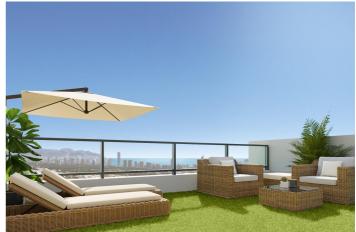

## Costa Blanca North, Finestrat

NEW BUILD VILLAS IN FINESTRAT New Build independent and semi-detached villas in Balcon de Finestrat. Beautiful villas with 4 bedrooms, 3 bathrooms, open plan kitchen with the lounge area, fitted wardrobes, private garden with the pool and parking space. Installation of ducted air conditioning (hot/cold). The residential complex consists of community pool for adults with children's pool area and solarium, parking area for bicycles, children's play area tiled with continuous safety paving. Residential complex perfectly located in a natural enclave of the Costa Blanca and offers incredible views of the Benidorm skyline, Finestrat cove and El Puig Campana. Benidorm is just a five-minute drive from the properties and offers all the services you would need including shops, bars, restaurants, supermarkets, banks, pharmacies and several private international schools. Close to the beaches of Levante, Poniente and Cala de Finestrat, with more than 6km in length that are among the best in Europe awarded by the European Union with Blue Flags. All leisure services such as the theme parks of Aqua Natura, Terra Mítica, Terra Natura, Aqualandia and Mundomar, Sierra Cortina and Villaitana Golf courses, hiking and climbing in Puig Campana an incomparable natural setting or enjoy of nautical sports. Distance to the sea 4 km, to the airport 26 km and to the golf 1km. Complex located 40 minutes from Alicante airport.

## Features:

Features Views: Sea Private pool garden Useable Build Space: 125 Msq. Parking - Space Near Commercial Center Near bus route Communal Pool **Double Bedrooms: 4** Gated Terrace: 25 Msq. Number of Parking Spaces: 1 Near Schools Location: Coastal, Mountain, Urbanisation Air Conditioning: Yes, Pre-Installed Near Childrens Parks Beach: 4500 Meters