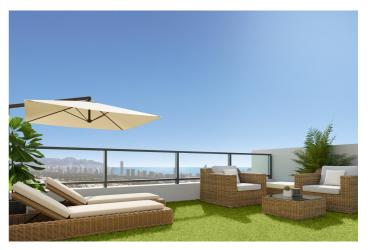

## Costa Blanca North, Finestrat

NEW BUILD SEMI-DETACHED VILLAS IN FINESTRAT New Build independent and semi-detached villas in Balcon de Finestrat. Beautiful semi-detached villas with 3 bedrooms, 2 bathrooms, guest toilet, open plan kitchen with the lounge area, fitted wardrobes, soalrium, private garden with parking space. Installation of ducted air conditioning (hot/cold). The residential complex consists of community pool for adults with children's pool area and solarium, parking area for bicycles, children's play area tiled with continuous safety paving. Residential complex perfectly located in a natural enclave of the Costa Blanca and offers incredible views of the Benidorm skyline, Finestrat cove and El Puig Campana. Benidorm is just a five-minute drive from the properties and offers all the services you would need including shops, bars, restaurants, supermarkets, banks, pharmacies and several private international schools. Close to the beaches of Levante, Poniente and Cala de Finestrat, with more than 6km in length that are among the best in Europe awarded by the European Union with Blue Flags. All leisure services such as the theme parks of Aqua Natura, Terra Mítica, Terra Natura, Aqualandia and Mundomar, Sierra Cortina and Villaitana Golf courses, hiking and climbing in Puig Campana an incomparable natural setting or enjoy of nautical sports. Distance to the sea 4 km, to the airport 26 km and to the golf 1km. Complex located 40 minutes from Alicante airport.

## **Features:**

**Features Energy Rating CO2** Emission Rating

Views: Sea garden

Terrace: 83 Msq. Parking - Space

**Near Commercial Center** 

Near bus route **Communal Pool** 

Gated

Number of Parking Spaces: 1