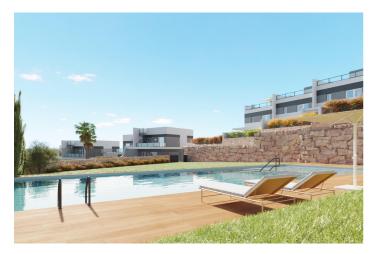

## Costa Blanca North, Finestrat

NEW BUILD SEMI-DETACHED VILLAS IN FINESTRAT New Build independent and semi-detached villas in Balcon de Finestrat. Beautiful semi-detached villas with 3 bedrooms, 2 bathrooms, guest toilet, open plan kitchen with the lounge area, fitted wardrobes, soalrium, private garden with parking space. Installation of ducted air conditioning (hot/cold). The residential complex consists of community pool for adults with children's pool area and solarium, parking area for bicycles, children's play area tiled with continuous safety paving. Residential complex perfectly located in a natural enclave of the Costa Blanca and offers incredible views of the Benidorm skyline, Finestrat cove and El Puig Campana. Benidorm is just a five-minute drive from the properties and offers all the services you would need including shops, bars, restaurants, supermarkets, banks, pharmacies and several private international schools. Close to the beaches of Levante, Poniente and Cala de Finestrat, with more than 6km in length that are among the best in Europe awarded by the European Union with Blue Flags. All leisure services such as the theme parks of Aqua Natura, Terra Mítica, Terra Natura, Aqualandia and Mundomar, Sierra Cortina and Villaitana Golf courses, hiking and climbing in Puig Campana an incomparable natural setting or enjoy of nautical sports. Distance to the sea 4 km, to the airport 26 km and to the golf 1km. Complex located 40 minutes from Alicante airport.

## **Features:**

**Features Energy Rating CO2** Emission Rating

Views: Sea garden

Terrace: 83 Msq. Parking - Space

**Near Commercial Center** 

Near bus route **Communal Pool** 

Gated

Number of Parking Spaces: 1