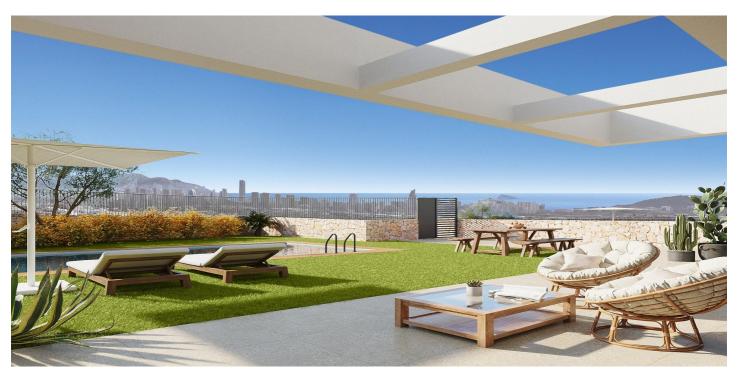

## Semi-Detached House for sale in Finestrat, Finestrat

435,000 €

Reference: N8119 Bedrooms: 3 Bathrooms: 2 Plot Size: 68m<sup>2</sup> Build Size: 198m<sup>2</sup> Terrace: 83m<sup>2</sup>

## Costa Blanca North, Finestrat

NEW BUILD SEMI-DETACHED VILLAS IN FINESTRAT New Build independent and semi-detached villas in Balcon de Finestrat. Beautiful semi-detached villas with 3 bedrooms, 2 bathrooms, guest toilet, open plan kitchen with the lounge area, fitted wardrobes, soalrium, private garden with parking space. Installation of ducted air conditioning (hot/cold). The residential complex consists of community pool for adults with children's pool area and solarium, parking area for bicycles, children's play area tiled with continuous safety paving. Residential complex perfectly located in a natural enclave of the Costa Blanca and offers incredible views of the Benidorm skyline, Finestrat cove and El Puig Campana. Benidorm is just a five-minute drive from the properties and offers all the services you would need including shops, bars, restaurants, supermarkets, banks, pharmacies and several private international schools. Close to the beaches of Levante, Poniente and Cala de Finestrat, with more than 6km in length that are among the best in Europe awarded by the European Union with Blue Flags. All leisure services such as the theme parks of Aqua Natura, Terra Mítica, Terra Natura, Aqualandia and Mundomar, Sierra Cortina and Villaitana Golf courses, hiking and climbing in Puig Campana an incomparable natural setting or enjoy of nautical sports. Distance to the sea 4 km, to the airport 26 km and to the golf 1km. Complex located 40 minutes from Alicante airport.

## **Features:**

**Features Energy Rating CO2** Emission Rating

Views: Sea garden

Terrace: 83 Msq. Parking - Space

**Near Commercial Center** 

Near bus route **Communal Pool** 

Gated

Number of Parking Spaces: 1