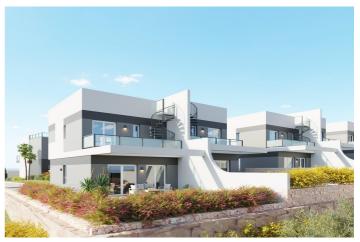

## Semi-Detached House for sale in Finestrat, Finestrat

435,000 €

Reference: N8119 Bedrooms: 3 Bathrooms: 2 Plot Size: 68m<sup>2</sup> Build Size: 198m<sup>2</sup> Terrace: 83m<sup>2</sup>

## Costa Blanca North, Finestrat

NEW BUILD SEMI-DETACHED VILLAS IN FINESTRAT New Build independent and semi-detached villas in Balcon de Finestrat. Beautiful semi-detached villas with 3 bedrooms, 2 bathrooms, guest toilet, open plan kitchen with the lounge area, fitted wardrobes, soalrium, private garden with parking space. Installation of ducted air conditioning (hot/cold). The residential complex consists of community pool for adults with children's pool area and solarium, parking area for bicycles, children's play area tiled with continuous safety paving. Residential complex perfectly located in a natural enclave of the Costa Blanca and offers incredible views of the Benidorm skyline, Finestrat cove and El Puig Campana. Benidorm is just a five-minute drive from the properties and offers all the services you would need including shops, bars, restaurants, supermarkets, banks, pharmacies and several private international schools. Close to the beaches of Levante, Poniente and Cala de Finestrat, with more than 6km in length that are among the best in Europe awarded by the European Union with Blue Flags. All leisure services such as the theme parks of Aqua Natura, Terra Mítica, Terra Natura, Aqualandia and Mundomar, Sierra Cortina and Villaitana Golf courses, hiking and climbing in Puig Campana an incomparable natural setting or enjoy of nautical sports. Distance to the sea 4 km, to the airport 26 km and to the golf 1km. Complex located 40 minutes from Alicante airport.