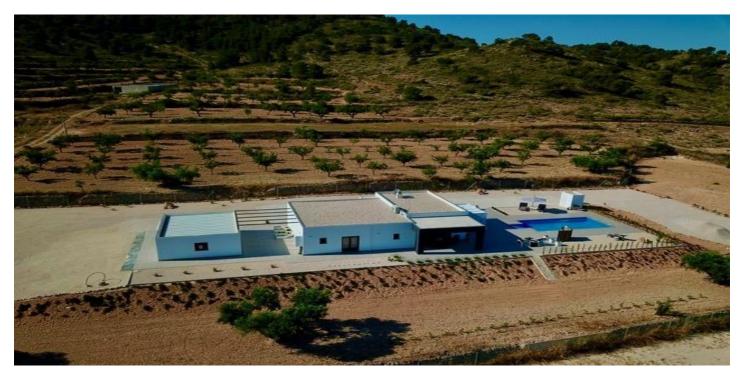

## Detached Villa for sale in Abanilla, Abanilla

340,000 €

Reference: N8108 Bedrooms: 3 Bathrooms: 2 Plot Size: 5,000m<sup>2</sup> Build Size: 168m<sup>2</sup> Terrace: 17m<sup>2</sup>

## Oriental, Abanilla

NEW BUILD VILLA IN ALBANILLA, MURCIA New Build villa on a large plot in the municipality of Abanilla, province of Murcia. Modern one level villa built on a huge plot of 5,000 m2, has 3 bedrooms, 2 bathrooms, guest toilet, open-plan fitted kitchen with spacious living-dining room, large floor-to-ceiling windows with a lot of natural light, built-in wardrobes. Private swimming pool. Garage for 2 cars. Located in the Spanish municipality of Abanilla, Murcia region, within the Sierras de Barinas, Espada & Quibas; on the A9 road, bordering the municipality of the Alicante town of Algueña. It can be found in an area of great, natural beauty, surrounded by vineyards producing local wines of the region, & only 15 minutes from Fortuna, famous for its natural hot springs. In fact, it is believed that the Balneario de Leana is one of the oldest natural thermal baths in all of Spain. There is also the landscape known as Lunar de Abanilla, a place located on a secondary road to Baños de Fortuna, the absence of vegetation & the excessive water erosion of the clay soils -badlands- a spectacular site to be seen! These landscapes contrast dramatically with the orchards of Mayoha, rich in all kinds of horticulture & fruit. An enclave in the midst of nature located just 45 minutes from Alicante airport & 50 minutes from the coast of some of the most beautiful beaches.