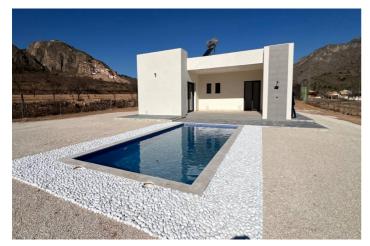

## Detached Villa for sale in Abanilla, Abanilla

340,000 €

Reference: N8108 Bedrooms: 3 Bathrooms: 2 Plot Size: 5,000m<sup>2</sup> Build Size: 168m<sup>2</sup> Terrace: 17m<sup>2</sup>

## Oriental, Abanilla

NEW BUILD VILLA IN ALBANILLA, MURCIA New Build villa on a large plot in the municipality of Abanilla, province of Murcia. Modern one level villa built on a huge plot of 5,000 m2, has 3 bedrooms, 2 bathrooms, guest toilet, open-plan fitted kitchen with spacious living-dining room, large floor-to-ceiling windows with a lot of natural light, built-in wardrobes. Private swimming pool. Garage for 2 cars. Located in the Spanish municipality of Abanilla, Murcia region, within the Sierras de Barinas, Espada & Quibas; on the A9 road, bordering the municipality of the Alicante town of Algueña. It can be found in an area of great, natural beauty, surrounded by vineyards producing local wines of the region, & only 15 minutes from Fortuna, famous for its natural hot springs. In fact, it is believed that the Balneario de Leana is one of the oldest natural thermal baths in all of Spain. There is also the landscape known as Lunar de Abanilla, a place located on a secondary road to Baños de Fortuna, the absence of vegetation & the excessive water erosion of the clay soils -badlands- a spectacular site to be seen! These landscapes contrast dramatically with the orchards of Mayoha, rich in all kinds of horticulture & fruit. An enclave in the midst of nature located just 45 minutes from Alicante airport & 50 minutes from the coast of some of the most beautiful beaches.

## **Features:**

**Features** 

Private pool

garden

Parking - Space

**Near Commercial Center** 

Gated

Number of Parking Spaces: 1