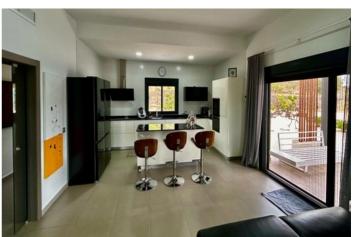

## Oriental, Abanilla

NEW BUILD VILLA IN ALBANILLA, MURCIA New Build villa on a large plot in the municipality of Abanilla, province of Murcia. Modern one level villa built on a huge plot of 5,000 m2, has 3 bedrooms, 2 bathrooms, guest toilet, open-plan fitted kitchen with spacious living-dining room, large floor-to-ceiling windows with a lot of natural light, built-in wardrobes. Private swimming pool. Garage for 2 cars. Located in the Spanish municipality of Abanilla, Murcia region, within the Sierras de Barinas, Espada & Quibas; on the A9 road, bordering the municipality of the Alicante town of Algueña. It can be found in an area of great, natural beauty, surrounded by vineyards producing local wines of the region, & only 15 minutes from Fortuna, famous for its natural hot springs. In fact, it is believed that the Balneario de Leana is one of the oldest natural thermal baths in all of Spain. There is also the landscape known as Lunar de Abanilla, a place located on a secondary road to Baños de Fortuna, the absence of vegetation & the excessive water erosion of the clay soils -badlands- a spectacular site to be seen! These landscapes contrast dramatically with the orchards of Mayoha, rich in all kinds of horticulture & fruit. An enclave in the midst of nature located just 45 minutes from Alicante airport & 50 minutes from the coast of some of the most beautiful beaches.