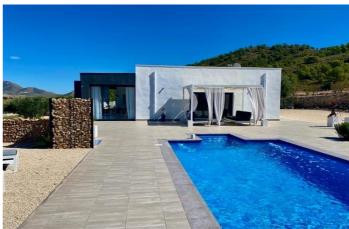

## Oriental, Abanilla

NEW BUILD VILLA IN ALBANILLA, MURCIA New Build villa on a large plot in the municipality of Abanilla, province of Murcia. Modern one level villa built on a huge plot of 5,000 m2, has 3 bedrooms, 2 bathrooms, guest toilet, open-plan fitted kitchen with spacious living-dining room, large floor-to-ceiling windows with a lot of natural light, built-in wardrobes. Private swimming pool. Garage for 2 cars. Located in the Spanish municipality of Abanilla, Murcia region, within the Sierras de Barinas, Espada & Quibas; on the A9 road, bordering the municipality of the Alicante town of Algueña. It can be found in an area of great, natural beauty, surrounded by vineyards producing local wines of the region, & only 15 minutes from Fortuna, famous for its natural hot springs. In fact, it is believed that the Balneario de Leana is one of the oldest natural thermal baths in all of Spain. There is also the landscape known as Lunar de Abanilla, a place located on a secondary road to Baños de Fortuna, the absence of vegetation & the excessive water erosion of the clay soils -badlands- a spectacular site to be seen! These landscapes contrast dramatically with the orchards of Mayoha, rich in all kinds of horticulture & fruit. An enclave in the midst of nature located just 45 minutes from Alicante airport & 50 minutes from the coast of some of the most beautiful beaches.

## **Features:**

**Features** 

Private pool

garden

Parking - Space

**Near Commercial Center** 

Gated

Number of Parking Spaces: 1