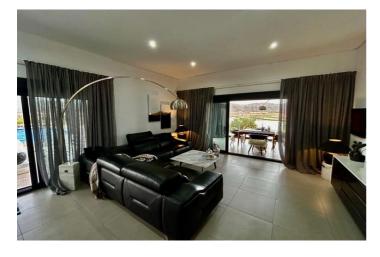

## Oriental, Abanilla

NEW BUILD VILLA IN ALBANILLA, MURCIA New Build villa on a large plot in the municipality of Abanilla, province of Murcia. Modern one level villa built on a huge plot of 5,000 m2, has 3 bedrooms, 2 bathrooms, guest toilet, open-plan fitted kitchen with spacious living-dining room, large floor-to-ceiling windows with a lot of natural light, built-in wardrobes. Private swimming pool. Garage for 2 cars. Located in the Spanish municipality of Abanilla, Murcia region, within the Sierras de Barinas, Espada & Quibas; on the A9 road, bordering the municipality of the Alicante town of Algueña. It can be found in an area of great, natural beauty, surrounded by vineyards producing local wines of the region, & only 15 minutes from Fortuna, famous for its natural hot springs. In fact, it is believed that the Balneario de Leana is one of the oldest natural thermal baths in all of Spain. There is also the landscape known as Lunar de Abanilla, a place located on a secondary road to Baños de Fortuna, the absence of vegetation & the excessive water erosion of the clay soils -badlands- a spectacular site to be seen! These landscapes contrast dramatically with the orchards of Mayoha, rich in all kinds of horticulture & fruit. An enclave in the midst of nature located just 45 minutes from Alicante airport & 50 minutes from the coast of some of the most beautiful beaches.