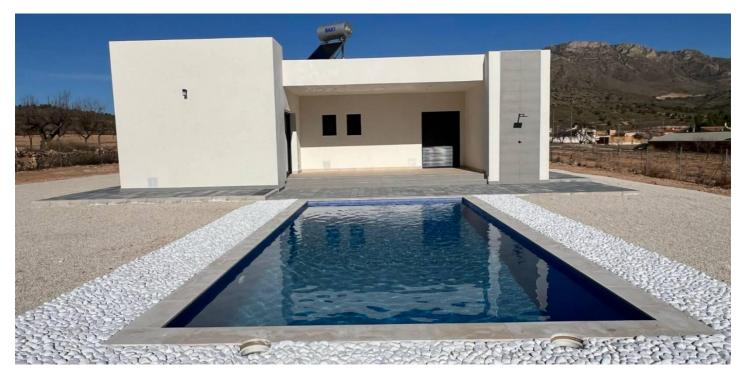

## Detached Villa for sale in Jumilla, Jumilla

340,000 €

Reference: N8112 Bedrooms: 3 Bathrooms: 2 Plot Size: 5,000m<sup>2</sup> Build Size: 168m<sup>2</sup> Terrace: 17m<sup>2</sup>

## Altiplano, Jumilla

NEW BUILD VILLA IN JUMILLA New Build villa on a large plot in the municipality in Jumilla. Modern one level villa built on a huge plot of 5,000 m2, has 3 bedrooms, 2 bathrooms, guest toilet, open-plan fitted kitchen with spacious living-dining room, large floor-to-ceiling windows with a lot of natural light, built-in wardrobes. Private swimming pool. Garage for 2 cars. Located in a quiet and residential environment, this villa allows you to enjoy the privacy and tranquillity you desire. Jumilla is located in the province of Murcia, between the Mediterranean coast and the Castilla de La Mancha high, flat arid plains. The area is characterised by its wide valleys and high plains dotted with mountains at an altitude between 320 and 900m above sea level. Jumilla specializes in wines based on the Monastrell grape variety, which accounts for around 80 percent of vines. It is Murcia's oldest region, established in 1966. Since the 1990s, when the region's potential to produce quality wines came to the fore, Jumilla has attracted a lot of outside attention. Producers from other Spanish regions as well as foreign companies have set up wineries here.

## **Features:**

**Features** 

**Energy Rating** 

В

**CO2** Emission Rating

Private pool

garden

**Near Commercial Center** 