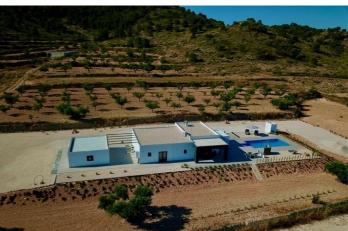

## Detached Villa for sale in Jumilla, Jumilla

340,000 €

Reference: N8112 Bedrooms: 3 Bathrooms: 2 Plot Size: 5,000m<sup>2</sup> Build Size: 168m<sup>2</sup> Terrace: 17m<sup>2</sup>

## Altiplano, Jumilla

NEW BUILD VILLA IN JUMILLA New Build villa on a large plot in the municipality in Jumilla. Modern one level villa built on a huge plot of 5,000 m2, has 3 bedrooms, 2 bathrooms, guest toilet, open-plan fitted kitchen with spacious living-dining room, large floor-to-ceiling windows with a lot of natural light, built-in wardrobes. Private swimming pool. Garage for 2 cars. Located in a quiet and residential environment, this villa allows you to enjoy the privacy and tranquillity you desire. Jumilla is located in the province of Murcia, between the Mediterranean coast and the Castilla de La Mancha high, flat arid plains. The area is characterised by its wide valleys and high plains dotted with mountains at an altitude between 320 and 900m above sea level. Jumilla specializes in wines based on the Monastrell grape variety, which accounts for around 80 percent of vines. It is Murcia's oldest region, established in 1966. Since the 1990s, when the region's potential to produce quality wines came to the fore, Jumilla has attracted a lot of outside attention. Producers from other Spanish regions as well as foreign companies have set up wineries here.