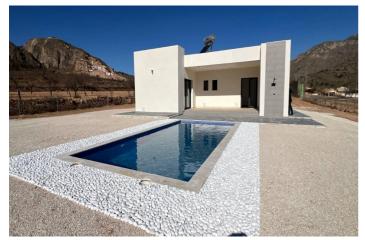

## Detached Villa for sale in Jumilla, Jumilla

340,000 €

Reference: N8112 Bedrooms: 3 Bathrooms: 2 Plot Size: 5,000m<sup>2</sup> Build Size: 168m<sup>2</sup> Terrace: 17m<sup>2</sup>

## Altiplano, Jumilla

NEW BUILD VILLA IN JUMILLA New Build villa on a large plot in the municipality in Jumilla. Modern one level villa built on a huge plot of 5,000 m2, has 3 bedrooms, 2 bathrooms, guest toilet, open-plan fitted kitchen with spacious living-dining room, large floor-to-ceiling windows with a lot of natural light, built-in wardrobes. Private swimming pool. Garage for 2 cars. Located in a quiet and residential environment, this villa allows you to enjoy the privacy and tranquillity you desire. Jumilla is located in the province of Murcia, between the Mediterranean coast and the Castilla de La Mancha high, flat arid plains. The area is characterised by its wide valleys and high plains dotted with mountains at an altitude between 320 and 900m above sea level. Jumilla specializes in wines based on the Monastrell grape variety, which accounts for around 80 percent of vines. It is Murcia's oldest region, established in 1966. Since the 1990s, when the region's potential to produce quality wines came to the fore, Jumilla has attracted a lot of outside attention. Producers from other Spanish regions as well as foreign companies have set up wineries here.

## **Features:**

**Features** 

**Energy Rating** 

В

**CO2** Emission Rating

Private pool

garden

**Near Commercial Center** 