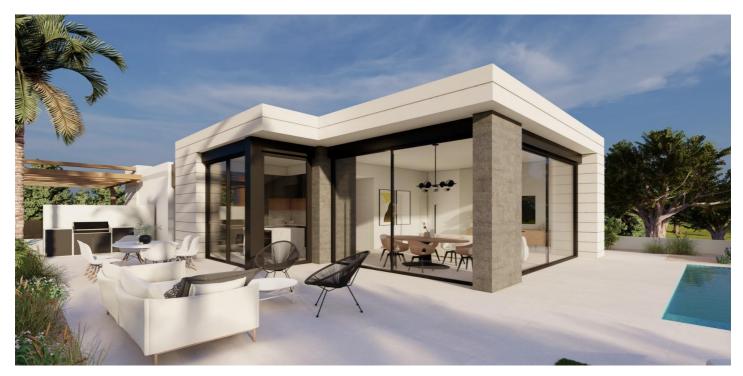

## Detached Villa for sale in Pilar de la Horadada, Orihuela

535,000€

Reference: N8105 Bedrooms: 3 Bathrooms: 2 Plot Size: 370m<sup>2</sup> Build Size: 122m<sup>2</sup> Terrace: 248m<sup>2</sup>

## Costa Blanca South, Pilar de la Horadada

NEW BUILD VILLAS IN PILAR DE LA HORADADA ON THE GOLF COURSE New Build residential of 6 detached villas in Pilar de la Horadada. New Build one level villas has 3 bedrooms, 2 bathrooms, guest toilet, open plan kitchen with the lounge area, fitted wardrobes, private garden with private pool and off road parking space. Pilar de la Horadada is the southernmost town and municipality on the Costa Blanca in the province of Alicante. The city is located on the border between the Comunidad Valenciana and the Murcia region. The town of Pilar de la Horadada is a typical Spanish town located just 2 km from the coast and the popular beaches of Torre de la Horadada. In the centre of Pilar de la Horadada you will find all amenities: shops, patisseries, banks, etc. along the main street 'Calle Mayor'. You will also experience a wonderful atmosphere near the local church on the 'Plaza de la Iglesia' where there are several cafes. In Pilar de la Horadada there is also a well-developed cycling and walking path network, and there is also a large offer of various sports activities. Lo Romero 18 hole golf course is just a short drive from town. The airports of Corvera (Murcia) and Alicante are respectively 40 and 55 minutes away.

## **Features:**

**Features** 

Useable Build Space: 100 Msq.

Private pool garden

Parking - Space

**Near Commercial Center** 

Near Golf / Golf Resort Property

Gated

Beach: 7000 Meters

Number of Parking Spaces: 1

**Near Schools** 

WC: 1

Double Bedrooms: 3

Air Conditioning: Pre-Installed Location: Coastal, Urbanisation

Terrace: 248 Msq.

**Energy Rating** 