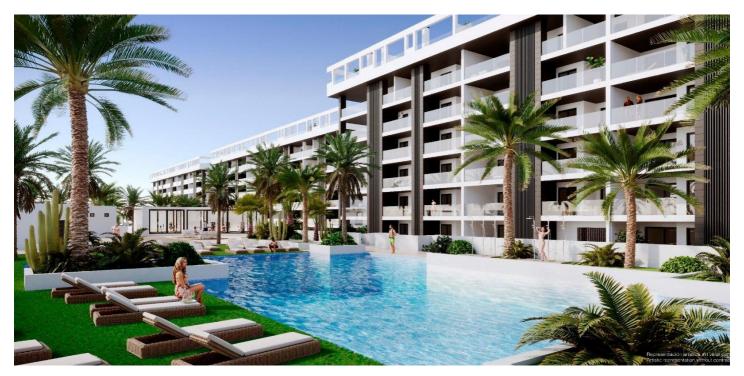

## Costa Blanca South, Torrevieja

NEW BUILD GATED URBANIZATION IN TORREVIEJA ONLY 700M FROM THE BEACH New Build residential complex of 362 apartments with large community areas in Torrevieja. You can choose between luxury 2 bedrooms and 2 bathrooms apartments, 3 bedrooms and 2 bathrooms penthouses with private solarium and 2 bedroom, 2 bathroom ground floor apartments with private garden. -Modern designs and quality finishes and materials -Almost all apartments will have sea views -All apartments comes with large front terraces facing the community areas -Communal areas with two swimming pools for adults, children's pool, children's area, gym, sports area and spa, bicycle parking and vehicle parking area -700 meters to La Mata Beach, 10 minutes walking -In front of Torremarina Shopping Center with Mercadona, restaurants, cafes and other shops Torrevieja is a Spanish town in the province of Alicante, on the Costa Blanca. It is known for its typically Mediterranean climate and coastline. It has boardwalks with resorts along its sandy beaches. The small Museum of the Sea and Salt houses exhibitions on the fishing and salt history of the city. In the interior, the Lagunas de La Mata-Torrevieja Natural Park has trails and two salty lagoons, one pink and the other green. Alicante airport located 40 minutes away and Murcia airport about 1 hour away.