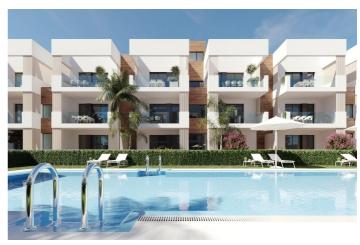

## Costa Calida, San Pedro del Pinatar

NEW BUILD RESIDENTIAL IN SAN PEDRO DEL PINATAR New Build residential complex of modern apartments and penthouses in San Pedro Del Pinatar . Apartments and penthouses with 2 and 3 bedrooms, 2 bathrooms, with open plan kitchen with living area, large terraces, fitted wardrobes, fully equipped bathrooms, terraces. Ground floor apartments has aprivate garden and top floor penthouses has private solarium. Each property has underground parking with storage rooms Landscaping and gardening in the common areas with a careful selection of species appropriate for the area. Complete installation of swimming pool with gresite finish, built-in lighting and with purification system and equipment in a built-in, floor-recessed cabin. San Pedro del Pinatar's privileged location on the Mar Menor and Mediterranean coastline it attracts those with an interest in sailing and watersports, providing marina mooring and sailing clubs, while the beaches and natural mud baths attract those seeking safe sun, sea and sand. San Pedro del Pinatar has an established community and offers an excellent range of activities, including covered swimming pool and sports facilities, as well as a year round programme of social activities by the pleasant winter weather. The benefits of the mud baths, typical of the region, or the calm waters of the Mar Menor, have favoured the growth of Lo Pagán, which currently has all kind of amenities. In addition, it has an excellent location, just 5 minutes from the Commercial Centre Dos Mares. Murcia/Corvera airport is 30 minutes away and Alicante airport is an hour drive away.

## **Features:**

**Features** 

Beach: 2500 Meters

Parking - Space

**Near Commercial Center** 

Useable Build Space: 74 Msq.

Near bus route Communal Pool

Gated