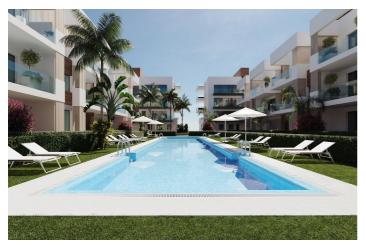

## Costa Calida, San Pedro del Pinatar

NEW BUILD RESIDENTIAL IN SAN PEDRO DEL PINATAR New Build residential complex of modern apartments and penthouses in San Pedro Del Pinatar . Apartments and penthouses with 2 and 3 bedrooms, 2 bathrooms, with open plan kitchen with living area, large terraces, fitted wardrobes, fully equipped bathrooms, terraces. Ground floor apartments has aprivate garden and top floor penthouses has private solarium. Each property has underground parking with storage rooms Landscaping and gardening in the common areas with a careful selection of species appropriate for the area. Complete installation of swimming pool with gresite finish, built-in lighting and with purification system and equipment in a built-in, floor-recessed cabin. San Pedro del Pinatar's privileged location on the Mar Menor and Mediterranean coastline it attracts those with an interest in sailing and watersports, providing marina mooring and sailing clubs, while the beaches and natural mud baths attract those seeking safe sun, sea and sand. San Pedro del Pinatar has an established community and offers an excellent range of activities, including covered swimming pool and sports facilities, as well as a year round programme of social activities by the pleasant winter weather. The benefits of the mud baths, typical of the region, or the calm waters of the Mar Menor, have favoured the growth of Lo Pagán, which currently has all kind of amenities. In addition, it has an excellent location, just 5 minutes from the Commercial Centre Dos Mares. Murcia/Corvera airport is 30 minutes away and Alicante airport is an hour drive away.

## **Features:**

**Features** 

Beach: 2500 Meters

Parking - Space

**Near Commercial Center** 

Useable Build Space: 74 Msq.

Near bus route Communal Pool

Gated