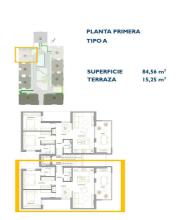

## Apartment for sale in San Pedro del Pinatar, San Pedro del Pinatar

244,900 €

Reference: N8081 Bedrooms: 2 Bathrooms: 2 Build Size: 84m<sup>2</sup> Terrace: 15m<sup>2</sup>

Number of Parking Spaces: 1

Terrace: 15 Msq. Near Schools

Air Conditioning: Pre-Installed

Elevator/Lift

Location: Coastal, Urbanisation

Double Bedrooms: 2

**Energy Rating** 

В