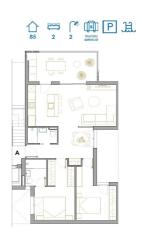

## Apartment for sale in San Pedro del Pinatar, San Pedro del Pinatar

244,900 €

Reference: N8081 Bedrooms: 2 Bathrooms: 2 Build Size: 84m<sup>2</sup> Terrace: 15m<sup>2</sup>

Number of Parking Spaces: 1

Terrace: 15 Msq. Near Schools

Air Conditioning: Pre-Installed

Elevator/Lift

Location: Coastal, Urbanisation

Double Bedrooms: 2

**Energy Rating** 

В