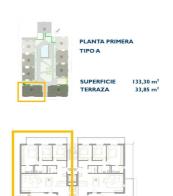

## Apartment for sale in San Pedro del Pinatar, San Pedro del Pinatar

299,900€

Reference: N8082 Bedrooms: 3 Bathrooms: 2

Build Size: 133m<sup>2</sup> Terrace: 33m<sup>2</sup>

## **Features:**

**Features** 

Terrace: 33 Msq.

Beach: 2500 Meters

Parking - Space

Near Commercial Center

Near bus route Communal Pool

Gated