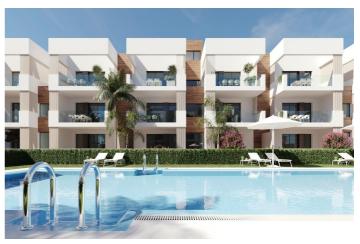

## Costa Calida, San Pedro del Pinatar

NEW BUILD RESIDENTIAL IN SAN PEDRO DEL PINATAR New Build residential complex of modern apartments and penthouses in San Pedro Del Pinatar . Apartments and penthouses with 2 and 3 bedrooms, 2 bathrooms, with open plan kitchen with living area, large terraces, fitted wardrobes, fully equipped bathrooms, terraces. Ground floor apartments has aprivate garden and top floor penthouses has private solarium. Each property has underground parking with storage rooms Landscaping and gardening in the common areas with a careful selection of species appropriate for the area. Complete installation of swimming pool with gresite finish, built-in lighting and with purification system and equipment in a built-in, floor-recessed cabin. San Pedro del Pinatar's privileged location on the Mar Menor and Mediterranean coastline it attracts those with an interest in sailing and watersports, providing marina mooring and sailing clubs, while the beaches and natural mud baths attract those seeking safe sun, sea and sand. San Pedro del Pinatar has an established community and offers an excellent range of activities, including covered swimming pool and sports facilities, as well as a year round programme of social activities by the pleasant winter weather. The benefits of the mud baths, typical of the region, or the calm waters of the Mar Menor, have favoured the growth of Lo Pagán, which currently has all kind of amenities. In addition, it has an excellent location, just 5 minutes from the Commercial Centre Dos Mares. Murcia/Corvera airport is 30 minutes away and Alicante airport is an hour drive away.

## **Features:**

**Features** 

Terrace: 33 Msq.

Beach: 2500 Meters

Parking - Space

Near Commercial Center

Near bus route Communal Pool

Gated