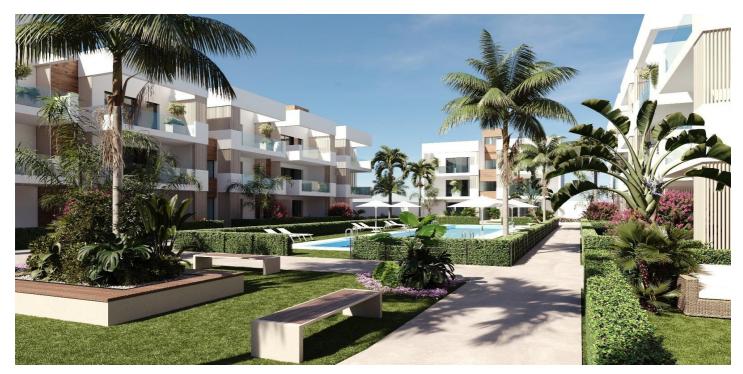

## Costa Calida, San Pedro del Pinatar

NEW BUILD RESIDENTIAL IN SAN PEDRO DEL PINATAR New Build residential complex of modern apartments and penthouses in San Pedro Del Pinatar . Apartments and penthouses with 2 and 3 bedrooms, 2 bathrooms, with open plan kitchen with living area, large terraces, fitted wardrobes, fully equipped bathrooms, terraces. Ground floor apartments has aprivate garden and top floor penthouses has private solarium. Each property has underground parking with storage rooms Landscaping and gardening in the common areas with a careful selection of species appropriate for the area. Complete installation of swimming pool with gresite finish, built-in lighting and with purification system and equipment in a built-in, floor-recessed cabin. San Pedro del Pinatar's privileged location on the Mar Menor and Mediterranean coastline it attracts those with an interest in sailing and watersports, providing marina mooring and sailing clubs, while the beaches and natural mud baths attract those seeking safe sun, sea and sand. San Pedro del Pinatar has an established community and offers an excellent range of activities, including covered swimming pool and sports facilities, as well as a year round programme of social activities by the pleasant winter weather. The benefits of the mud baths, typical of the region, or the calm waters of the Mar Menor, have favoured the growth of Lo Pagán, which currently has all kind of amenities. In addition, it has an excellent location, just 5 minutes from the Commercial Centre Dos Mares. Murcia/Corvera airport is 30 minutes away and Alicante airport is an hour drive away.

## **Features:**

**Features** 

Terrace: 33 Msq.

Beach: 2500 Meters

Parking - Space

Near Commercial Center

Near bus route Communal Pool

Gated