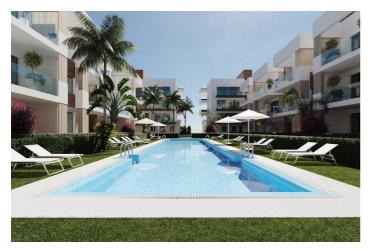

## Costa Calida, San Pedro del Pinatar

NEW BUILD RESIDENTIAL IN SAN PEDRO DEL PINATAR New Build residential complex of modern apartments and penthouses in San Pedro Del Pinatar . Apartments and penthouses with 2 and 3 bedrooms, 2 bathrooms, with open plan kitchen with living area, large terraces, fitted wardrobes, fully equipped bathrooms, terraces. Ground floor apartments has aprivate garden and top floor penthouses has private solarium. Each property has underground parking with storage rooms Landscaping and gardening in the common areas with a careful selection of species appropriate for the area. Complete installation of swimming pool with gresite finish, built-in lighting and with purification system and equipment in a built-in, floor-recessed cabin. San Pedro del Pinatar's privileged location on the Mar Menor and Mediterranean coastline it attracts those with an interest in sailing and watersports, providing marina mooring and sailing clubs, while the beaches and natural mud baths attract those seeking safe sun, sea and sand. San Pedro del Pinatar has an established community and offers an excellent range of activities, including covered swimming pool and sports facilities, as well as a year round programme of social activities by the pleasant winter weather. The benefits of the mud baths, typical of the region, or the calm waters of the Mar Menor, have favoured the growth of Lo Pagán, which currently has all kind of amenities. In addition, it has an excellent location, just 5 minutes from the Commercial Centre Dos Mares. Murcia/Corvera airport is 30 minutes away and Alicante airport is an hour drive away.

## **Features:**

**Features** 

Terrace: 33 Msq.

Beach: 2500 Meters

Parking - Space

Near Commercial Center

Near bus route Communal Pool

Gated