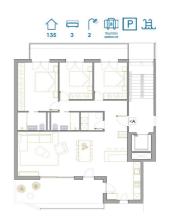

## Apartment for sale in San Pedro del Pinatar, San Pedro del Pinatar

299,900€

Reference: N8082 Bedrooms: 3 Bathrooms: 2

Build Size: 133m<sup>2</sup> Terrace: 33m<sup>2</sup>

Number of Parking Spaces: 1

**Near Schools** 

Useable Build Space: 115 Msq.

Double Bedrooms: 3

Air Conditioning: Pre-Installed

Elevator/Lift

Location: Coastal, Urbanisation

**Energy Rating** 