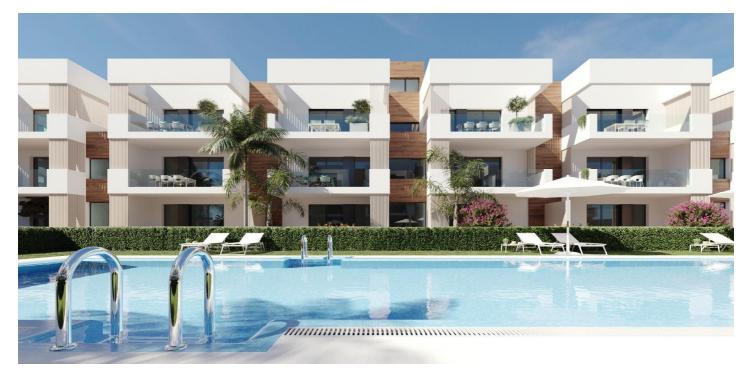

## Costa Calida, San Pedro del Pinatar

NEW BUILD RESIDENTIAL IN SAN PEDRO DEL PINATAR New Build residential complex of modern apartments and penthouses in San Pedro Del Pinatar . Apartments and penthouses with 2 and 3 bedrooms, 2 bathrooms, with open plan kitchen with living area, large terraces, fitted wardrobes, fully equipped bathrooms, terraces. Ground floor apartments has aprivate garden and top floor penthouses has private solarium. Each property has underground parking with storage rooms Landscaping and gardening in the common areas with a careful selection of species appropriate for the area. Complete installation of swimming pool with gresite finish, built-in lighting and with purification system and equipment in a built-in, floor-recessed cabin. San Pedro del Pinatar's privileged location on the Mar Menor and Mediterranean coastline it attracts those with an interest in sailing and watersports, providing marina mooring and sailing clubs, while the beaches and natural mud baths attract those seeking safe sun, sea and sand. San Pedro del Pinatar has an established community and offers an excellent range of activities, including covered swimming pool and sports facilities, as well as a year round programme of social activities by the pleasant winter weather. The benefits of the mud baths, typical of the region, or the calm waters of the Mar Menor, have favoured the growth of Lo Pagán, which currently has all kind of amenities. In addition, it has an excellent location, just 5 minutes from the Commercial Centre Dos Mares. Murcia/Corvera airport is 30 minutes away and Alicante airport is an hour drive away.