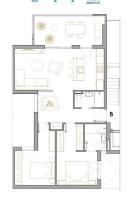

## del Pinatar

Reference: N8083 Bedrooms: 2 Bathrooms: 2 Build Size: 84m<sup>2</sup> Terrace: 50m<sup>2</sup>

PH

Red Rose Properties | +34-602 627 580 | sales@redrosepropertyspain.com Page: 1 / 3

### Features:

Features Beach: 2500 Meters Terrace: 50 Msq. Parking - Space Near Commercial Center Useable Build Space: 74 Msq. Near bus route **Communal Pool** Gated Number of Parking Spaces: 1 **Near Schools** Air Conditioning: Pre-Installed Solarium: Yes Elevator/Lift Location: Coastal, Urbanisation Double Bedrooms: 2