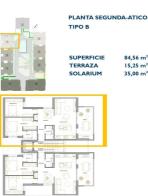

## del Pinatar

Reference: N8083 Bedrooms: 2 Bathrooms: 2 Build Size: 84m<sup>2</sup> Terrace: 50m<sup>2</sup>

PH

Red Rose Properties | +34-602 627 580 | sales@redrosepropertyspain.com Page: 1 / 3

### Features:

Features Beach: 2500 Meters Terrace: 50 Msq. Parking - Space Near Commercial Center Useable Build Space: 74 Msq. Near bus route **Communal Pool** Gated Number of Parking Spaces: 1 **Near Schools** Air Conditioning: Pre-Installed Solarium: Yes Elevator/Lift Location: Coastal, Urbanisation Double Bedrooms: 2